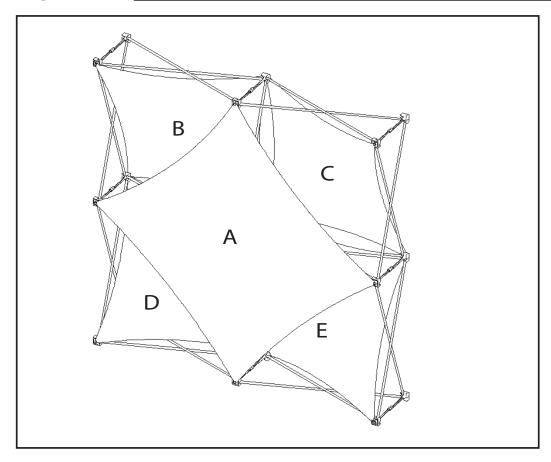

| A                           | Skin      | Size                                                                  |     |
|-----------------------------|-----------|-----------------------------------------------------------------------|-----|
| 38.5 4                      | 13. 38.5° | 38.5″<br>X                                                            | w   |
| <                           |           | 38.5"                                                                 | Н   |
| Diamond                     |           | Diamond Shown as it<br>will appear on the<br>Xpressions unit          |     |
|                             |           | C:                                                                    |     |
| В                           | Skin      | Size                                                                  |     |
| 28.5″  28.5″  28.5″         |           | 28.5"                                                                 | W   |
|                             |           | X                                                                     | Н   |
|                             |           | 28.5"                                                                 | own |
| 1x1 Single Twist            |           | 1x1 Single Twist Shown<br>as it will appear on the<br>Xpressions unit |     |
| C                           | Skin      | Size                                                                  |     |
| 28.5"                       |           | 28.5"                                                                 | w   |
|                             | 28.5"     | X<br>28.5"                                                            | Н   |
| 1x1 Single Twist            |           | 1x1 Single Twist Shown<br>as it will appear on the<br>Xpressions unit |     |
| ח                           | Skin      | Size                                                                  |     |
| 28.5"                       |           | 28.5"                                                                 | W   |
| \                           | 28.5"     | X<br>28.5″                                                            | Н   |
| 1x1 Single Twist            |           | 1x1 Single Twist Shown<br>as it will appear on the<br>Xpressions unit |     |
|                             |           |                                                                       |     |
| E Skin                      |           | Size                                                                  |     |
| <u></u>                     | 28.5″     | 28.5"                                                                 | W   |
| 28.5"                       |           | X<br>28.5"                                                            | Н   |
| 1x1 Single Twist            |           | 1x1 Single Twist Shown<br>as it will appear on the<br>Xpressions unit |     |
| Single 1415t Apressors unit |           |                                                                       |     |

5" in - least amount of distortion

3" in - distortion becomes more apparent

1" in - distortion very noticeable