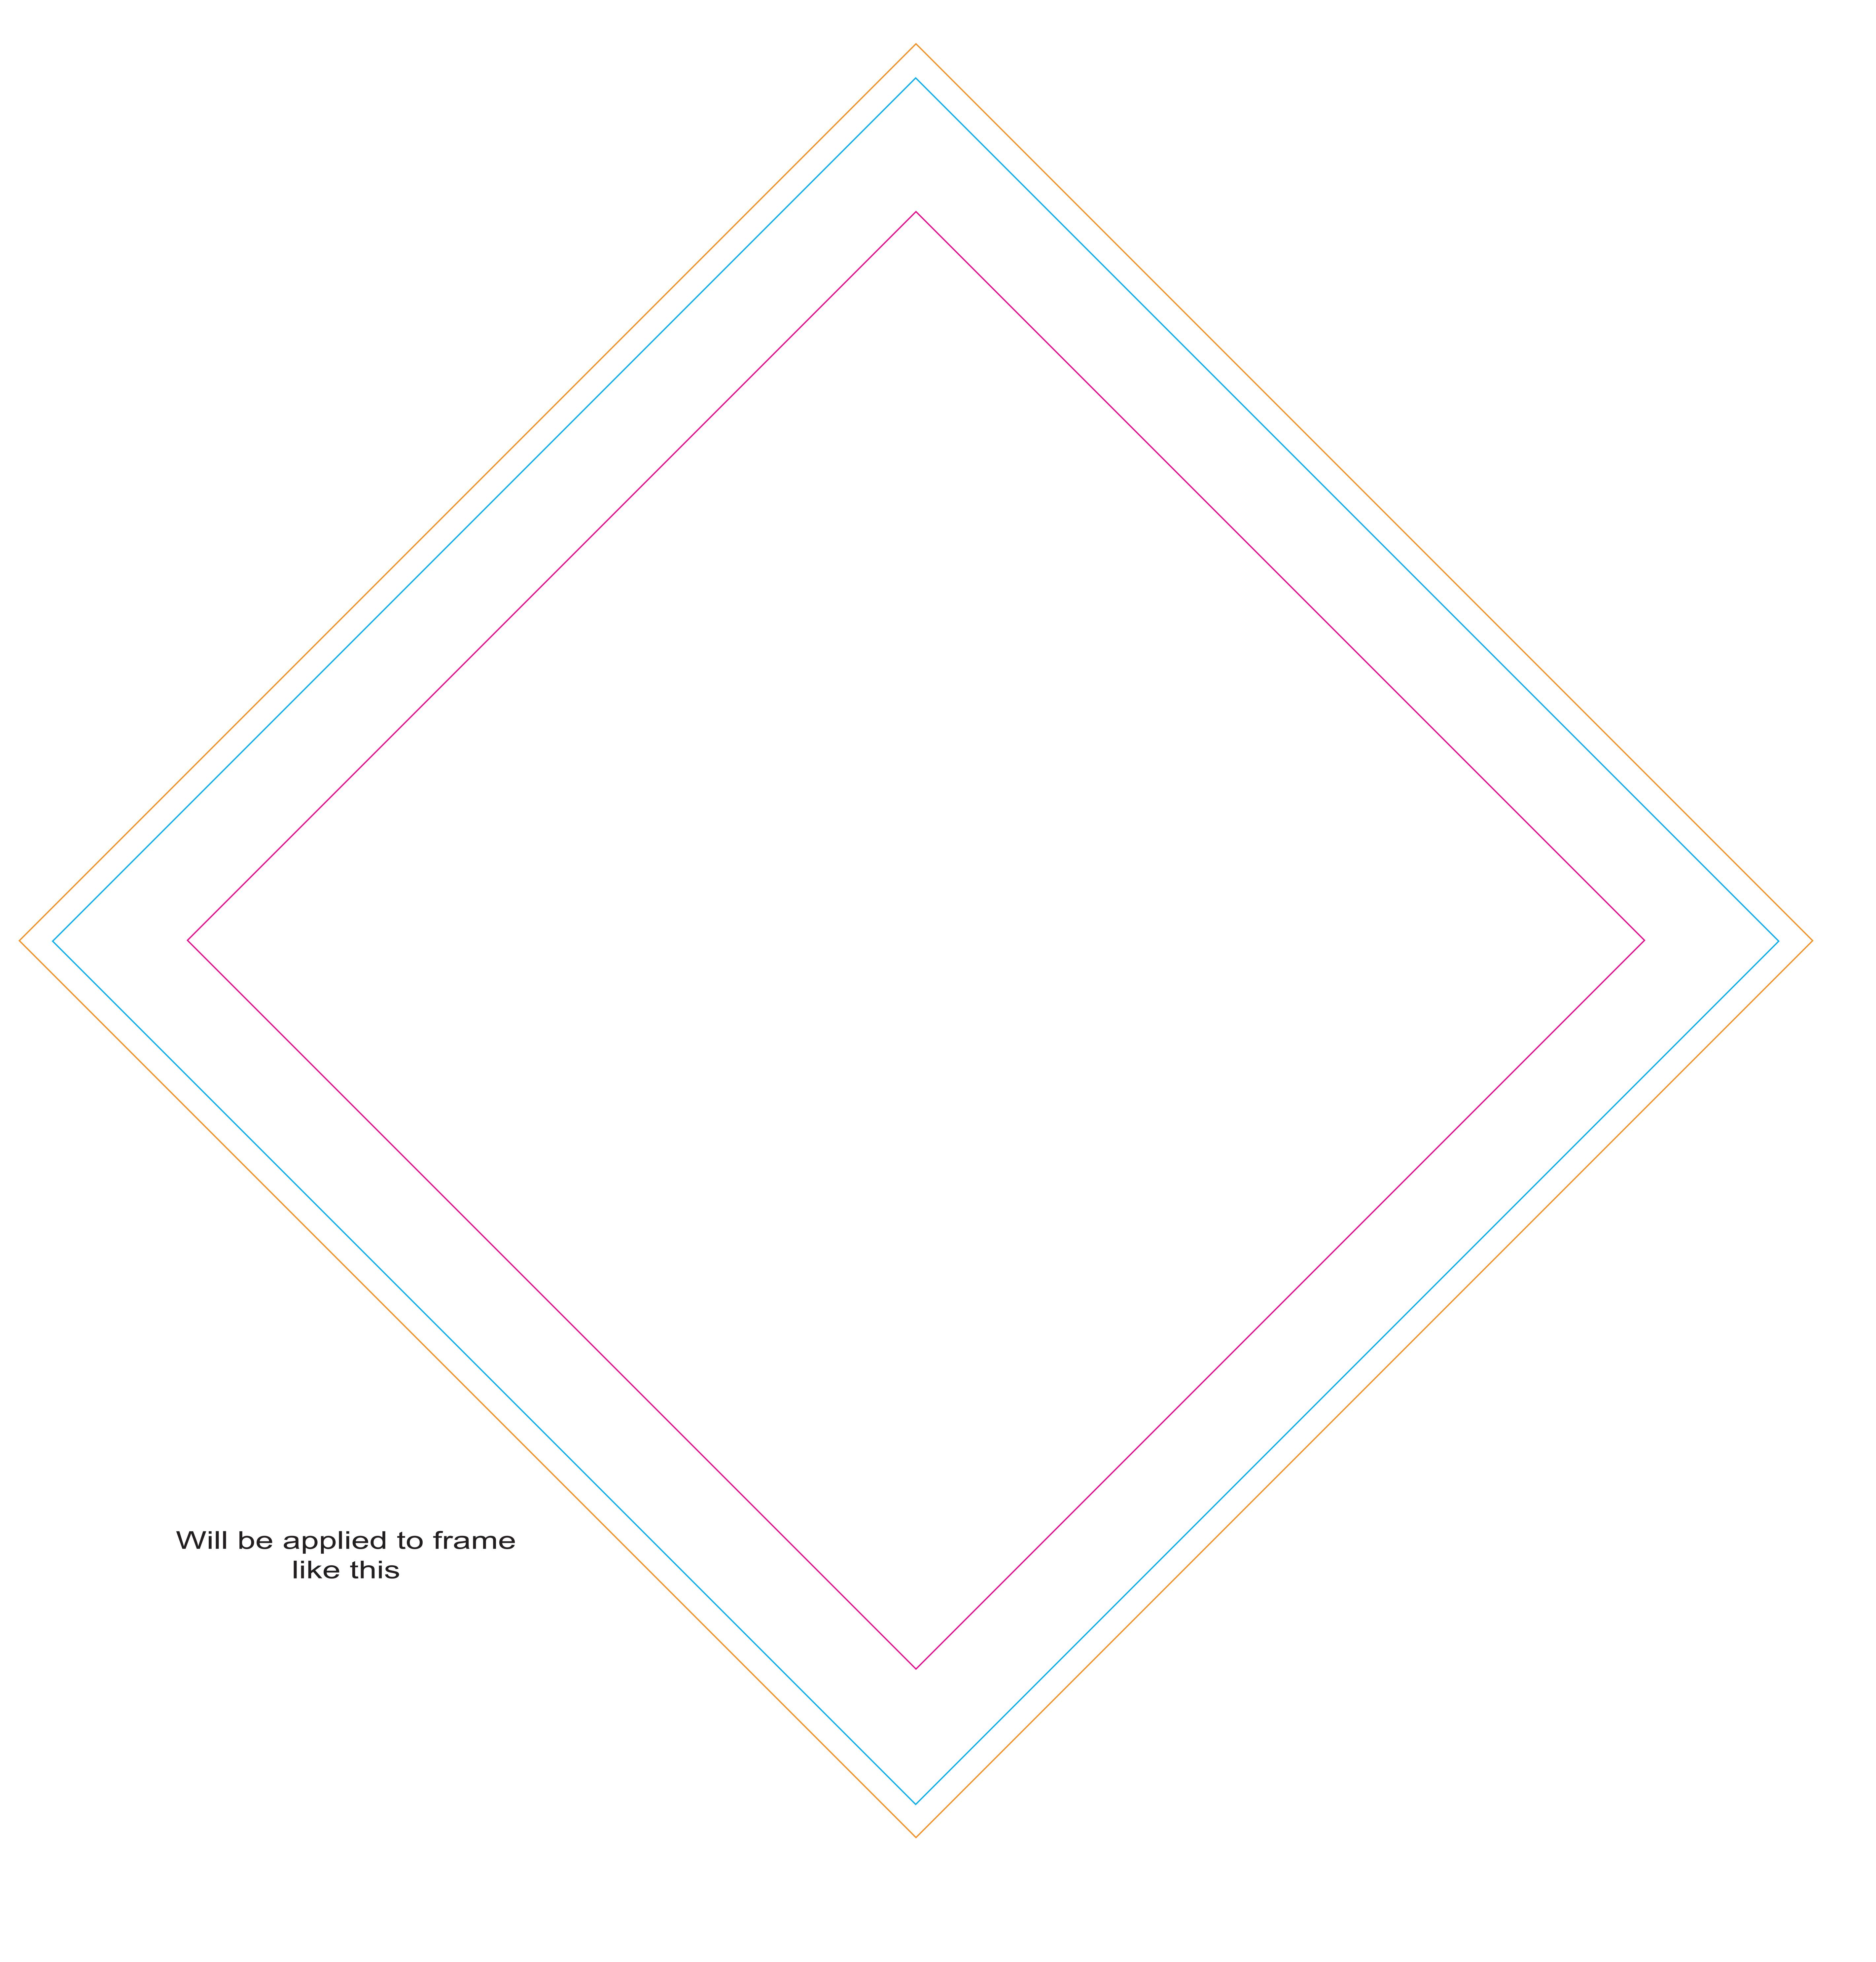

## • File Setup •

FOR GENERAL FILE SETUP CONSULT THE FULL FILE PREP GUIDELINE AT: http://xpressions-snap.com/guidelines.htm

For all XSnap skins we require 1.5" of bleed OVERALL (.75" on all sides). If bleed is not provided to us we will do our best to add/clone your artwork when applicable. If not, we will need to bleed out your image to ensure we have enough for print/finishing. See example below:

Artwork provided w/out bleed

Image bled out for print size

Finished Size

X-Factor

Due to the nature of the Xpressions® graphics, we recommend keeping all artwork elements you do not want distorted (ie text, logos, or faces) 3-5" in on all sides. Examples below: