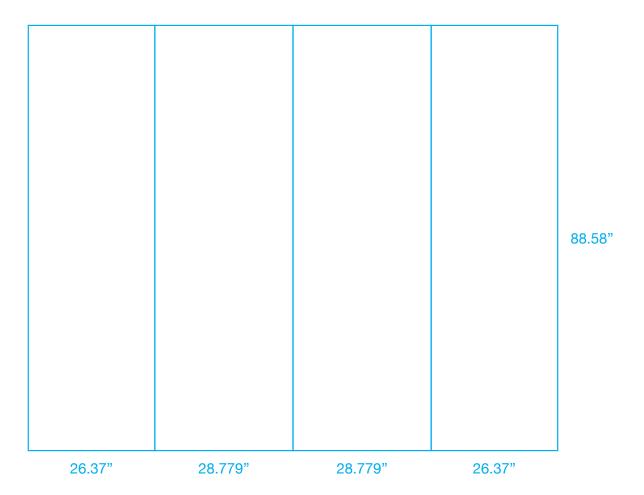

# Spennare S10 Pop Up Mural 2x3 Straight w/ End Panels

Overall Design Size: 110.298"w x 88.58"h

Final Size: 28.779"w x 88.58"h (Front Panels); 26.37"w x 88.58"h (End Panels)