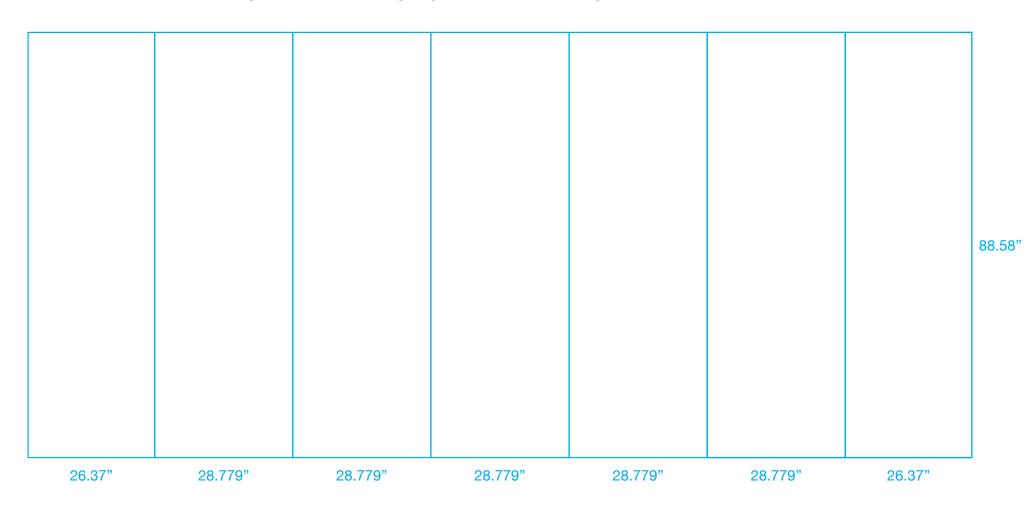

# Spennare S10 Pop Up Mural 3x3 Straight w/ End Panels

Overall Design Size: 139.077"w x 88.58"h

Final Size: 28.779"w x 88.58"h (Front Panels); 26.37"w x 88.58"h (End Panels)