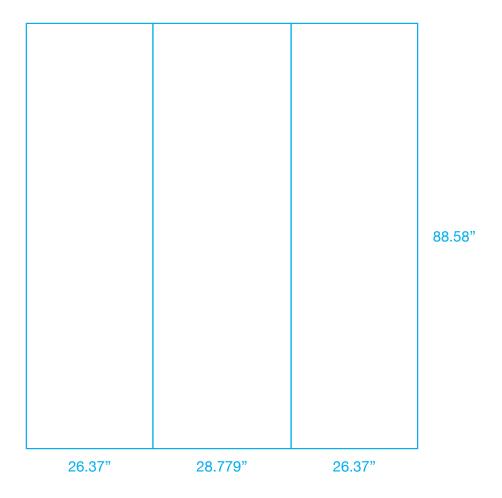

# Spennare S10 Pop Up Mural 1x3 Straight w/ End Panels

Overall Design Size: 81.519"w x 88.58"h

Final Size: 28.779"w x 88.58"h (Front Panel); 26.37"w x 88.58"h (End Panels)