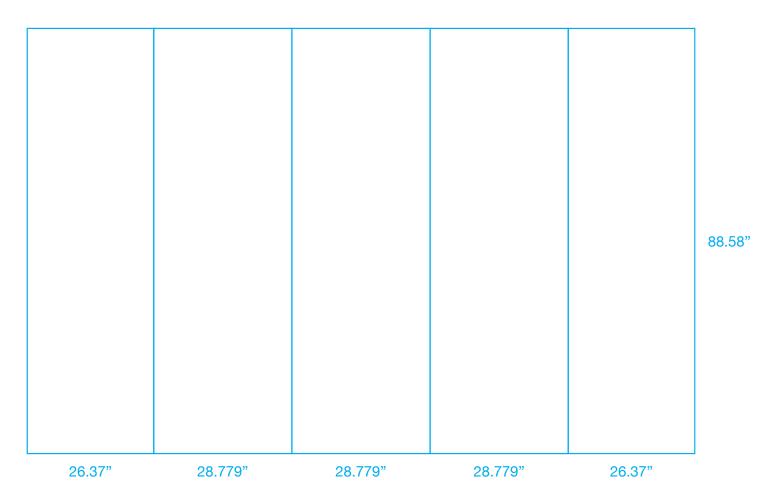

# Spennare S10 Pop Up Mural 3x3 Straight w/ End Panels

Overall Design Size: 139.077"w x 88.58"h

Final Size: 28.779"w x 88.58"h (Front Panels); 26.37"w x 88.58"h (End Panels)