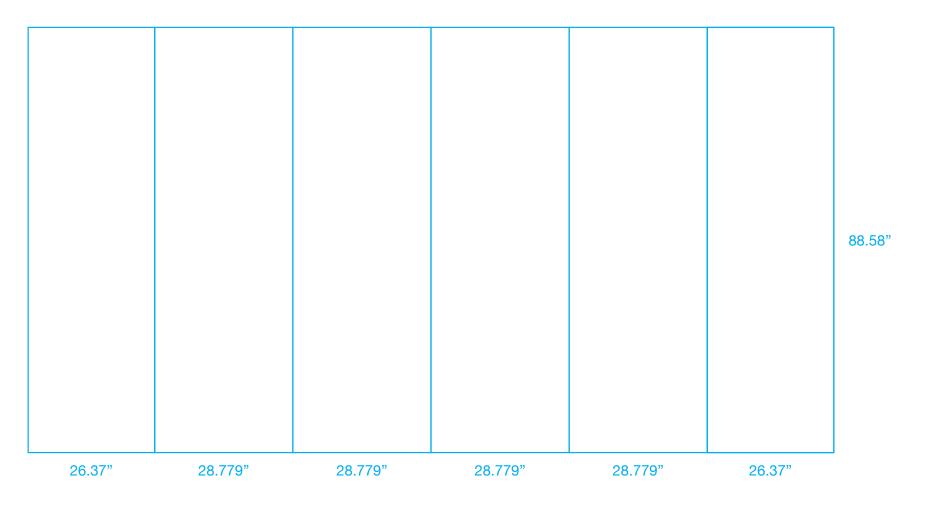

# Spennare S10 Pop Up Mural 4x3 Straight w/ End Panels

Overall Design Size: 167.856"w x 88.58"h

Final Size: 28.779"w x 88.58"h (Front Panels); 26.37"w x 88.58"h (End Panels)