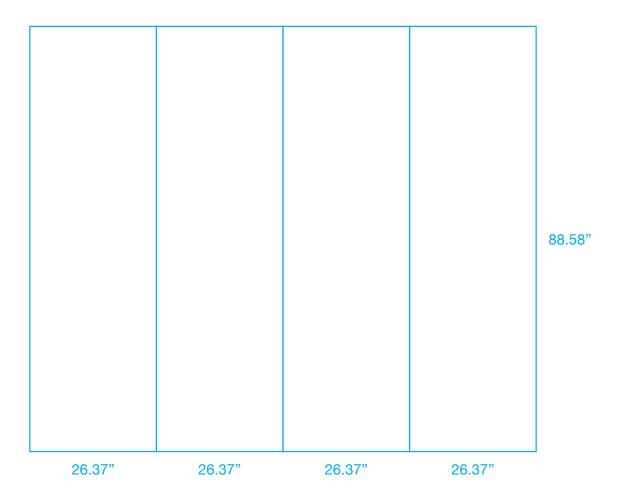

# Spennare S10 Pop Up Mural 4x3 Curved FRONT w/ End Panels

Overall Design Size: 158.22"w x 88.58"h

Final Size: 26.37"w x 88.58"h (Front Panels); 26.37"w x 88.58"h (End Panels)