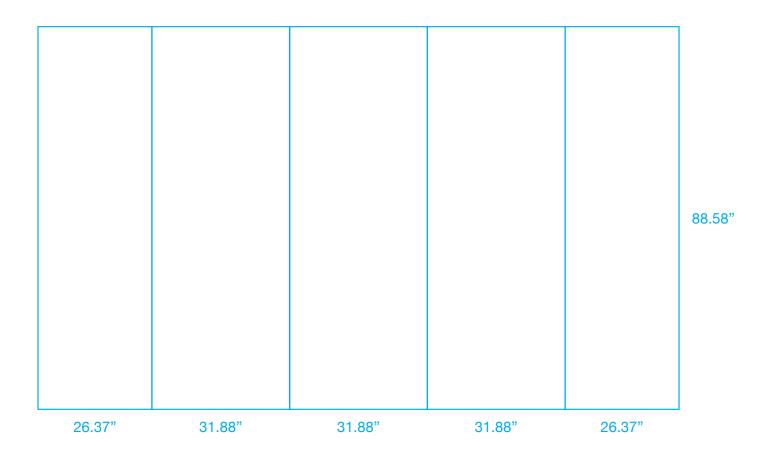

# Spennare S10 Pop Up Mural 5x3 Curved BACK w/ End Panels

Overall Design Size: 212.14"w x 88.58"h

Final Size: 31.88"w x 88.58"h (Front Panel); 26.37"w x 88.58"h (End Panel)