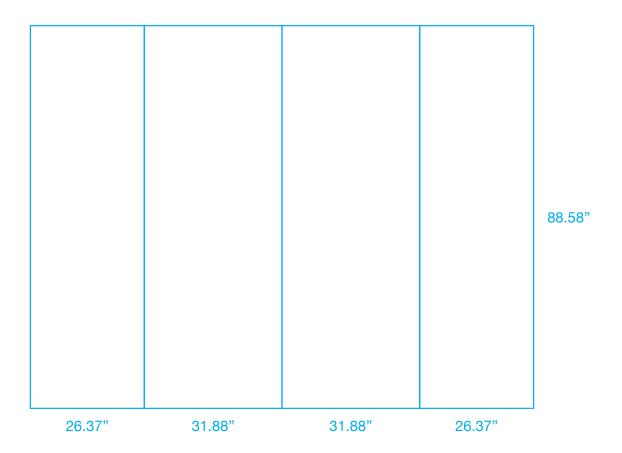

# Spennare S10 Pop Up Mural 3x3 Curved BACK w/ End Panels

Overall Design Size: 148.38"w x 88.58"h

Final Size: 31.88"w x 88.58"h (Front Panels); 26.37"w x 88.58"h (End Panels)