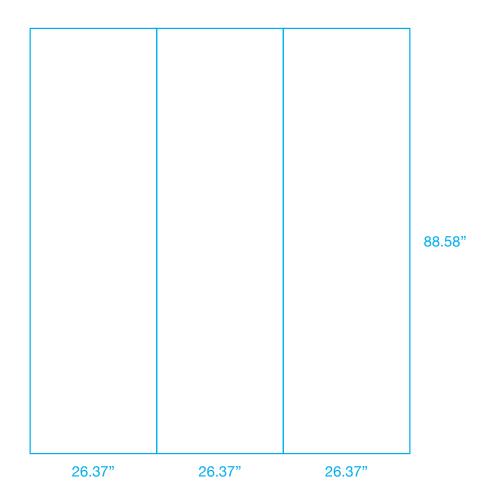

# Spennare S10 Pop Up Mural 3x3 Curved FRONT w/ End Panels

Overall Design Size: 131.85"w x 88.58"h

Final Size: 26.37"w x 88.58"h (Front Panels); 26.37"w x 88.58"h (End Panels)