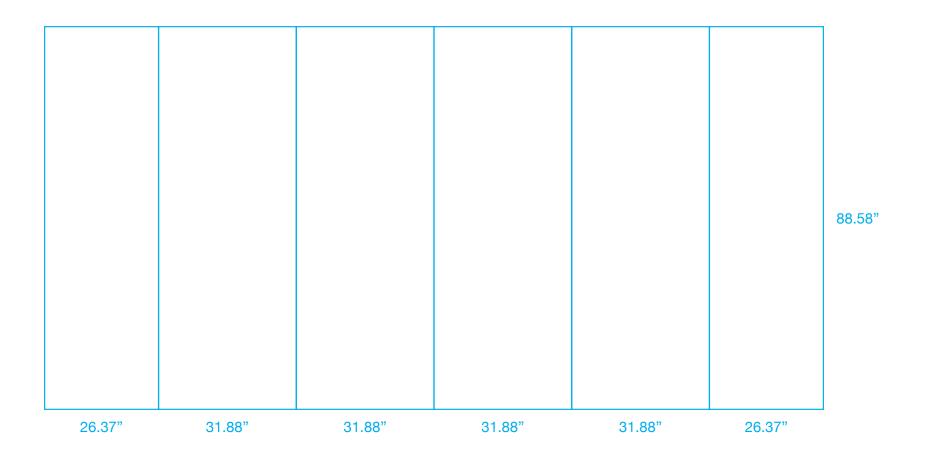

# Spennare S10 Pop Up Mural 5x3 Curved BACK w/ End Panels

Overall Design Size: 212.14"w x 88.58"h

Final Size: 31.88"w x 88.58"h (Front Panel); 26.37"w x 88.58"h (End Panel)