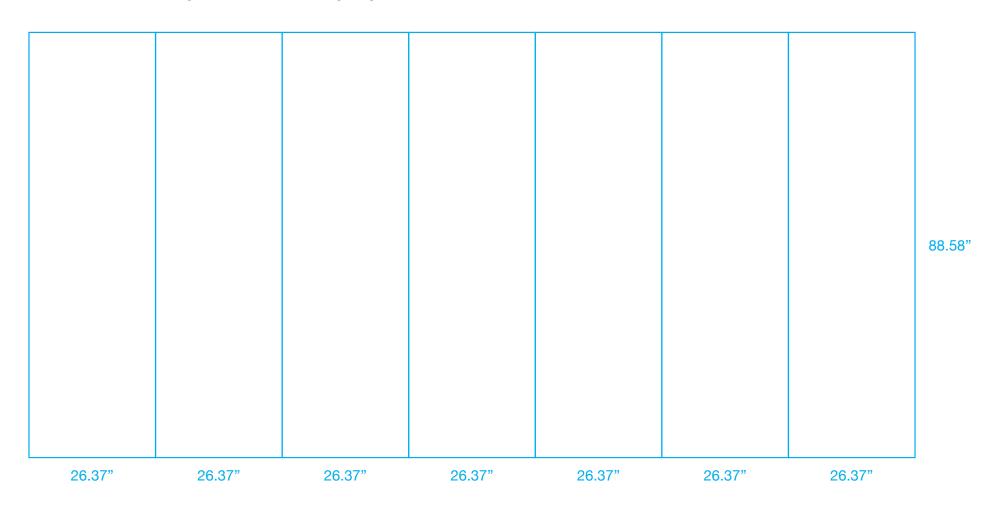

# Spennare S10 Pop Up Mural 5x3 Curved FRONT w/ End Panels

Overall Design Size: 184.59"w x 88.58"h

Final Size: 26.37"w x 88.58"h (Front Panel); 26.37"w x 88.58"h (End Panel)