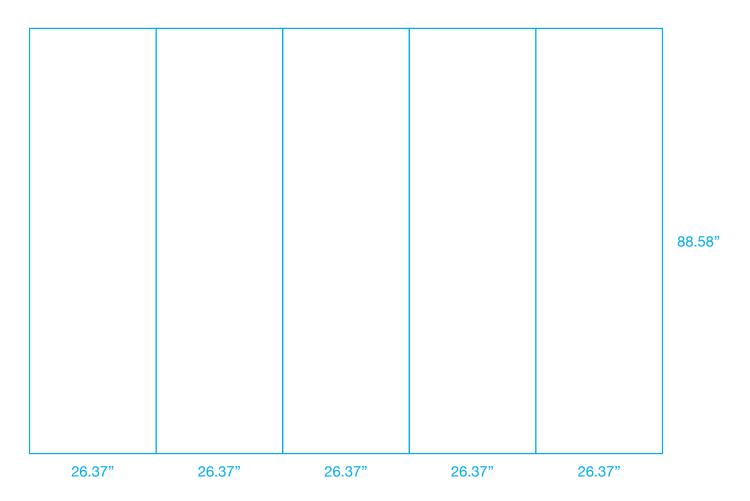

# Spennare S10 Pop Up Mural 5x3 Curved FRONT w/ End Panels

Overall Design Size: 184.59"w x 88.58"h

Final Size: 26.37"w x 88.58"h (Front Panel); 26.37"w x 88.58"h (End Panel)