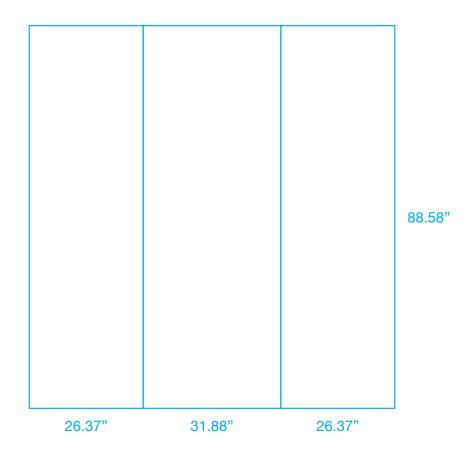

# Spennare S10 Pop Up Mural 1x3 Curved BACK w/ End Panels

Overall Design Size: 84.62"w x 88.58"h

Final Size: 31.88"w x 88.58"h (Front Panel); 26.37"w x 88.58"h (End Panels)