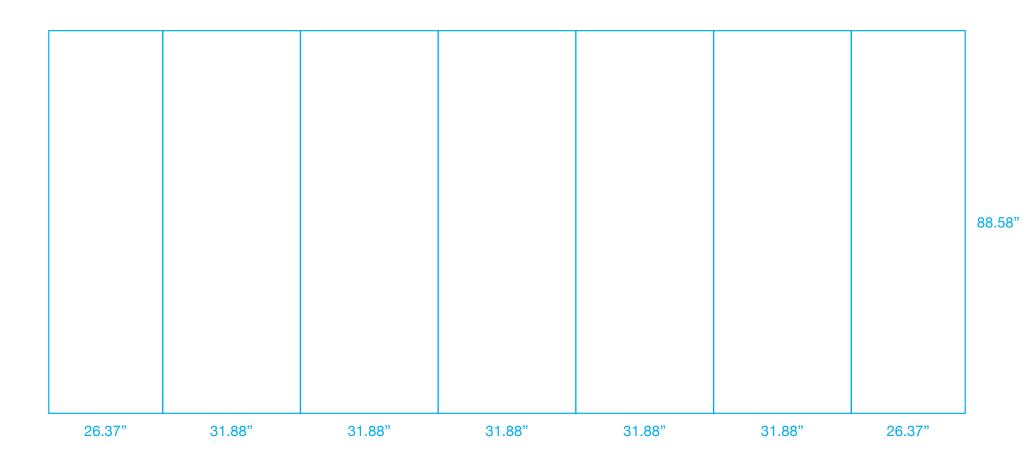

# Spennare S10 Pop Up Mural 5x3 Curved BACK w/ End Panels

Overall Design Size: 212.14"w x 88.58"h

Final Size: 31.88"w x 88.58"h (Front Panel); 26.37"w x 88.58"h (End Panel)