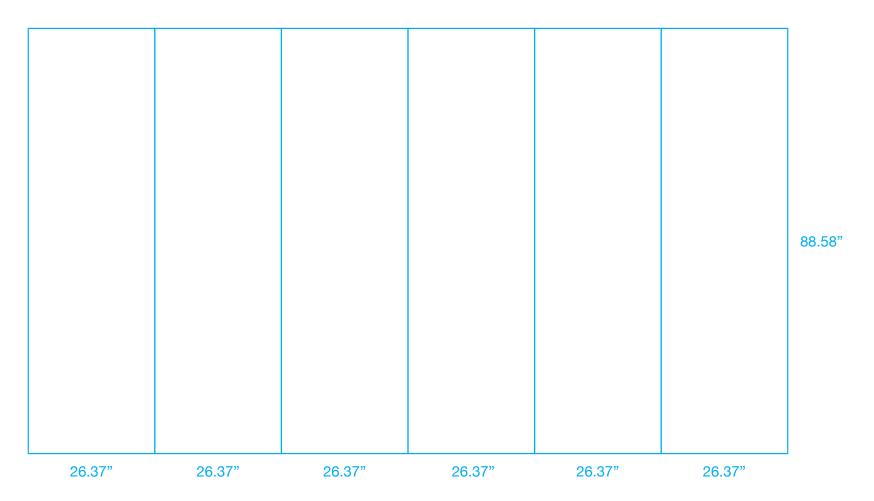

# Spennare S10 Pop Up Mural 1x3 Curved FRONT w/ End Panels



Overall Design Size: 79.11"w x 88.58"h

Final Size: 26.37"w x 88.58"h (Front Panel); 26.37"w x 88.58"h (End Panels)

# Spennare S10 Pop Up Mural 2x3 Curved FRONT w/ End Panels



Overall Design Size: 105.48"w x 88.58"h

Final Size: 26.37"w x 88.58"h (Front Panels); 26.37"w x 88.58"h (End Panels)

# Spennare S10 Pop Up Mural 3x3 Curved FRONT w/ End Panels



Overall Design Size: 131.85"w x 88.58"h

Final Size: 26.37"w x 88.58"h (Front Panels); 26.37"w x 88.58"h (End Panels)

# Spennare S10 Pop Up Mural 4x3 Curved FRONT w/ End Panels



Overall Design Size: 158.22"w x 88.58"h

Final Size: 26.37"w x 88.58"h (Front Panels); 26.37"w x 88.58"h (End Panels)

# Spennare S10 Pop Up Mural 5x3 Curved FRONT w/ End Panels



Overall Design Size: 184.59"w x 88.58"h

Final Size: 26.37"w x 88.58"h (Front Panel); 26.37"w x 88.58"h (End Panel)

# Spennare S10 Pop Up Mural 1x3 Curved BACK w/ End Panels



Overall Design Size: 84.62"w x 88.58"h

Final Size: 31.88"w x 88.58"h (Front Panel); 26.37"w x 88.58"h (End Panels)

# Spennare S10 Pop Up Mural 2x3 Curved BACK w/ End Panels



Overall Design Size: 116.5"w x 88.58"h

Final Size: 31.88"w x 88.58"h (Front Panels); 26.37"w x 88.58"h (End Panels)

# Spennare S10 Pop Up Mural 3x3 Curved BACK w/ End Panels



Overall Design Size: 148.38"w x 88.58"h

Final Size: 31.88"w x 88.58"h (Front Pane