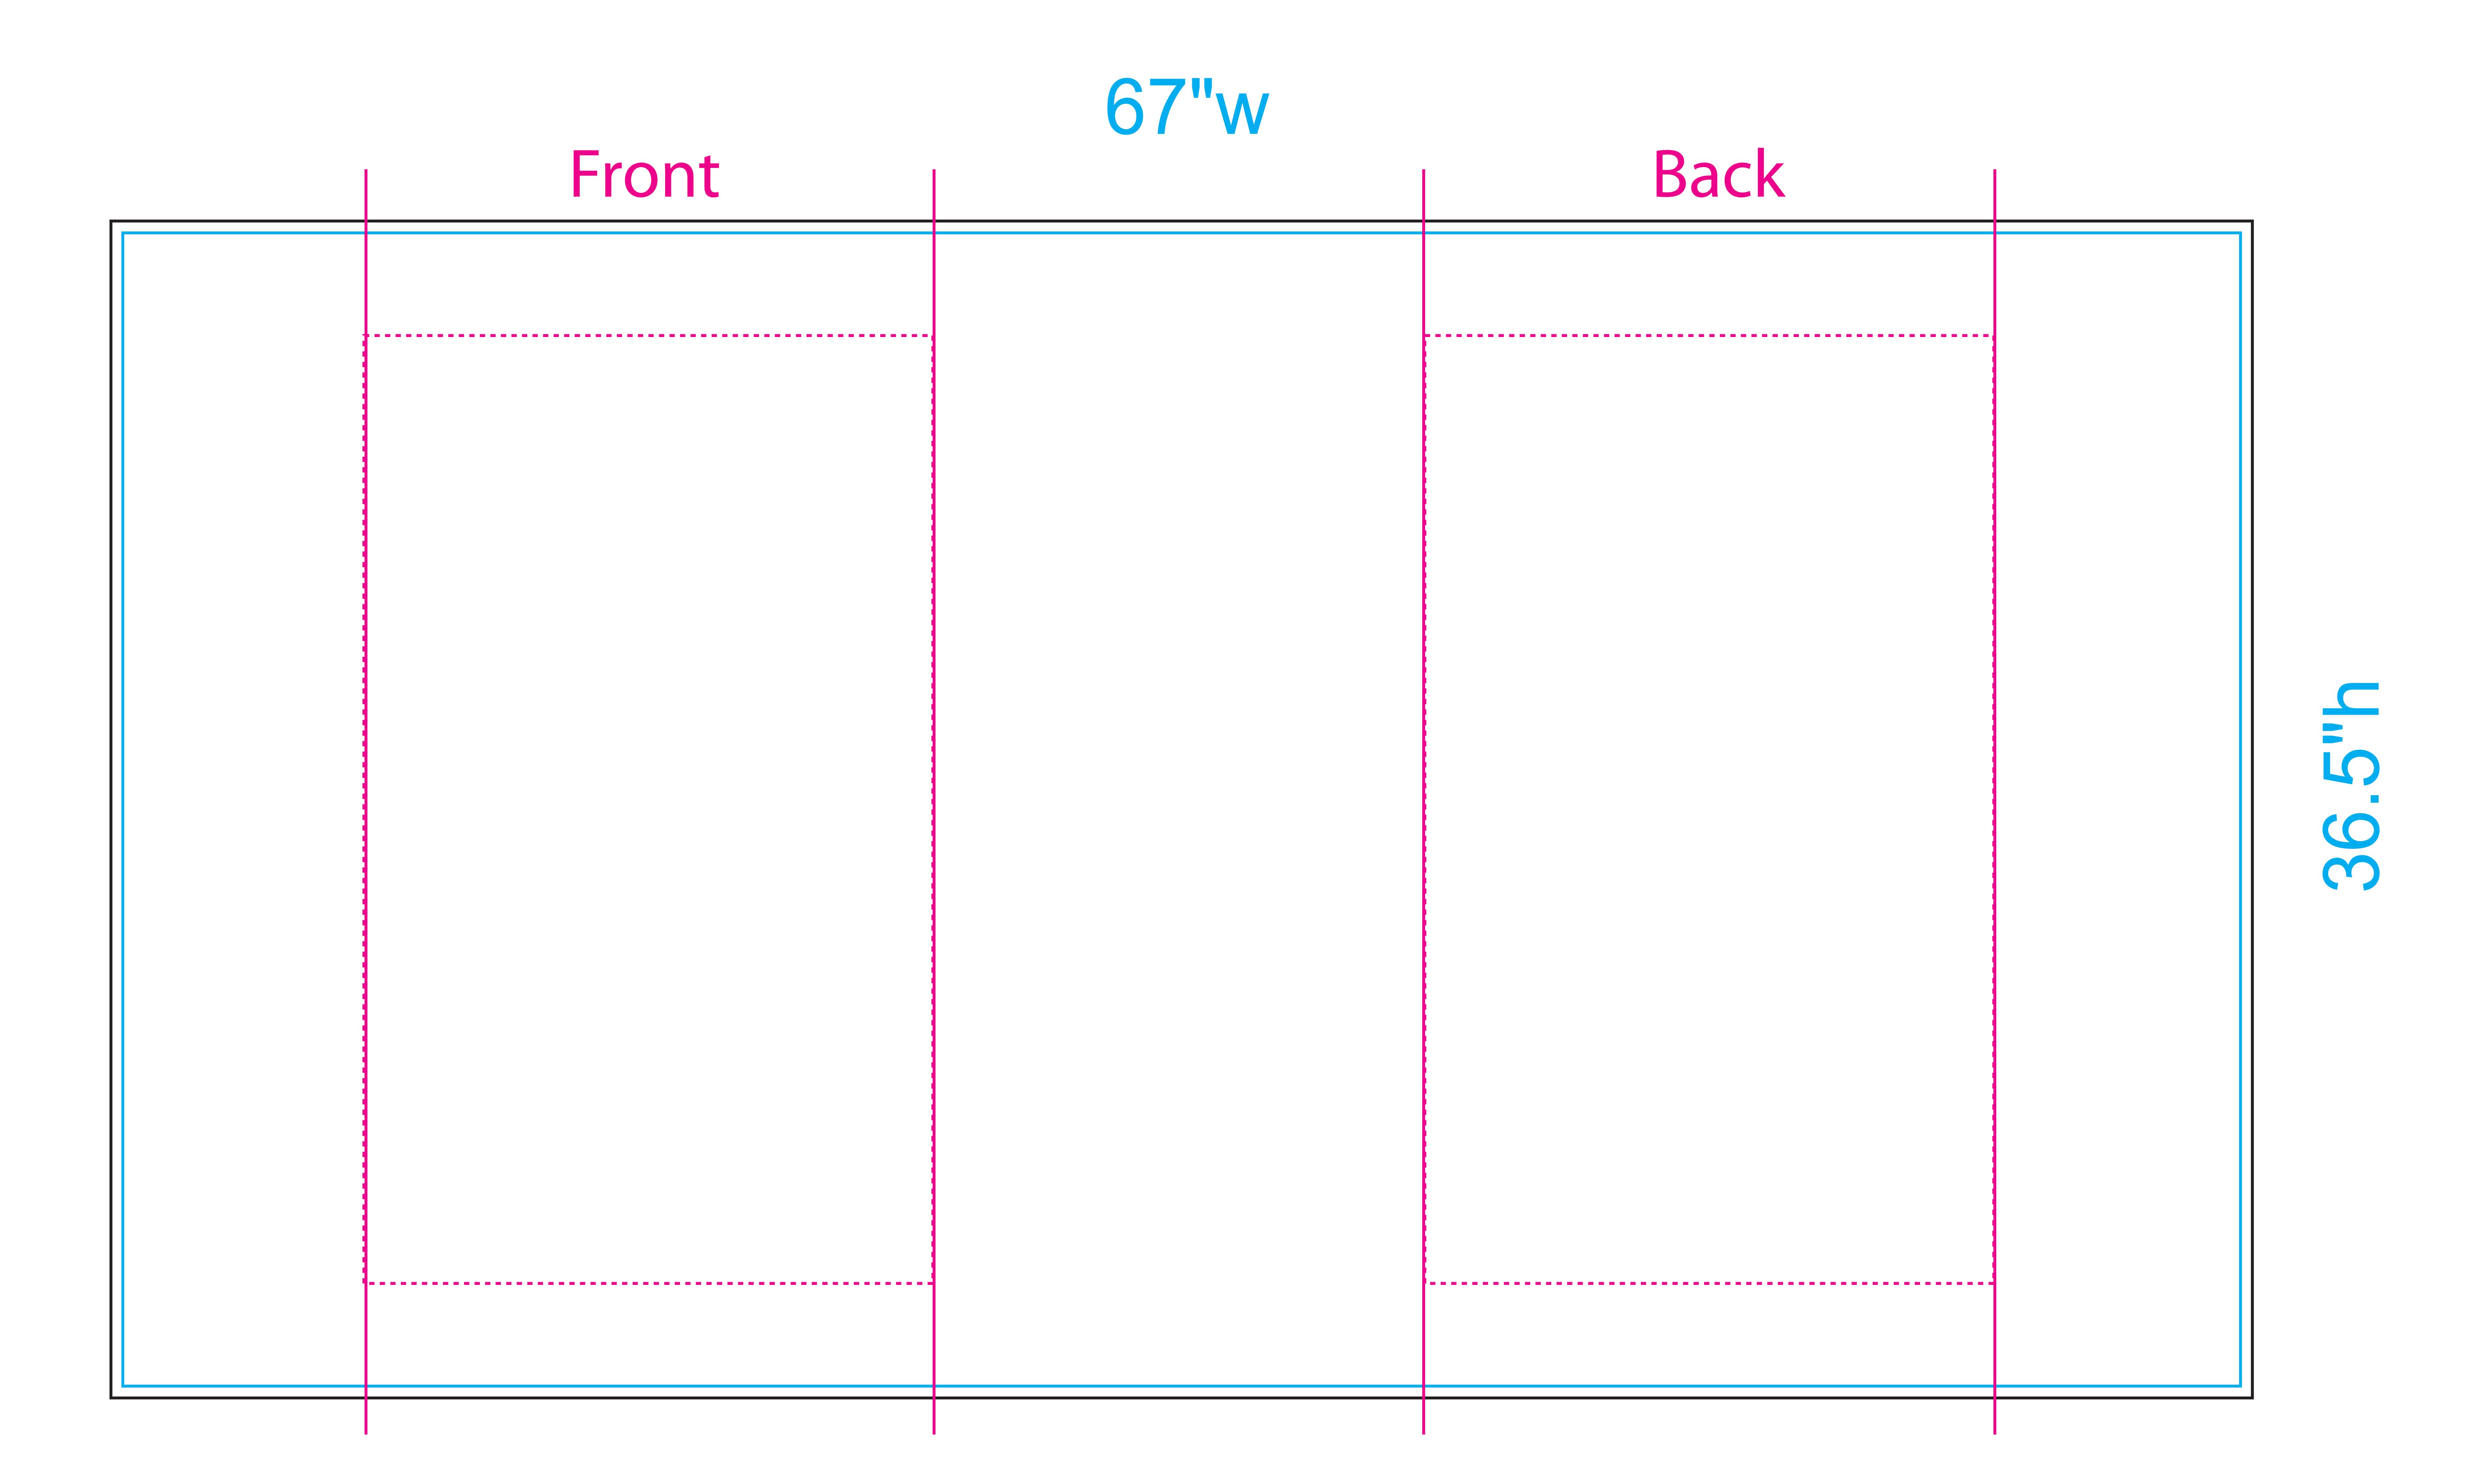

### Form Fitted VBurst DSI Case Cover Logo on Front and Back

Print Size: 67.75"w x 37.25"h

Final Size: 67"wx36.5"h

Live Area: 18"w x 30"h (centered)