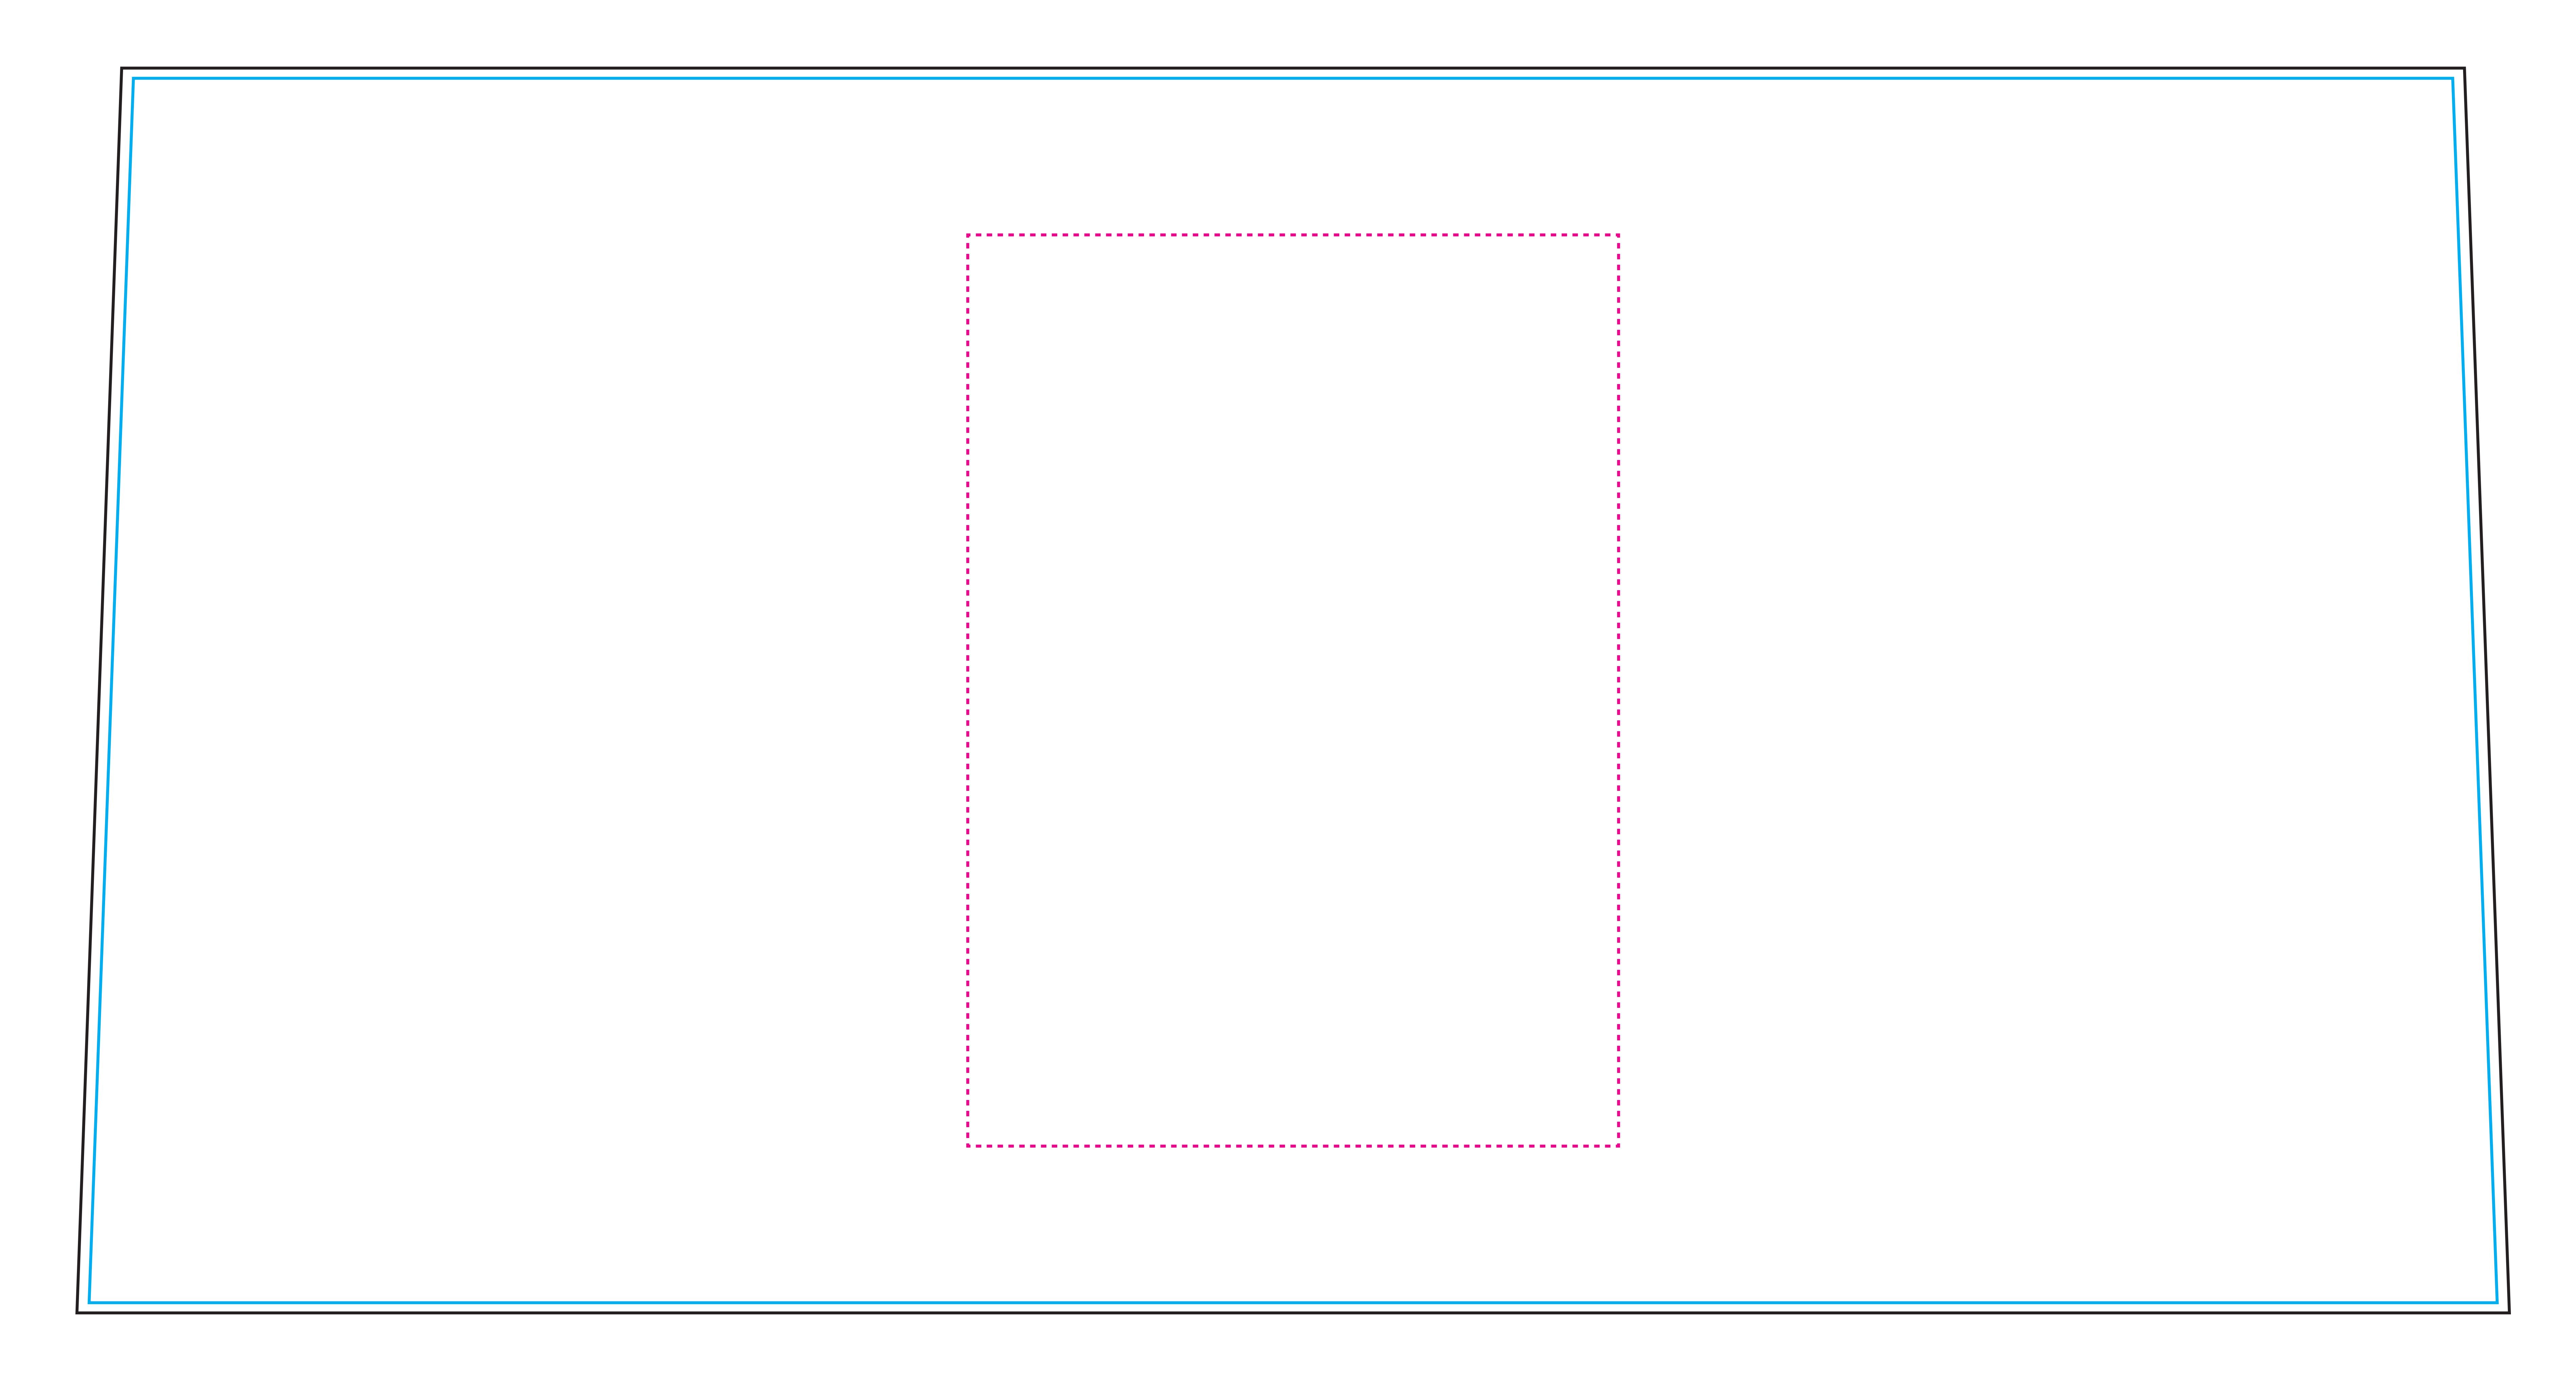

# Draped VBurst DSI Case Cover Logo on Front ONLY

Print Size: 74.75"w x 38.25"h

Final Size: 74"w x 37.625"h

Live Area: 20"w x 28"h (centered)