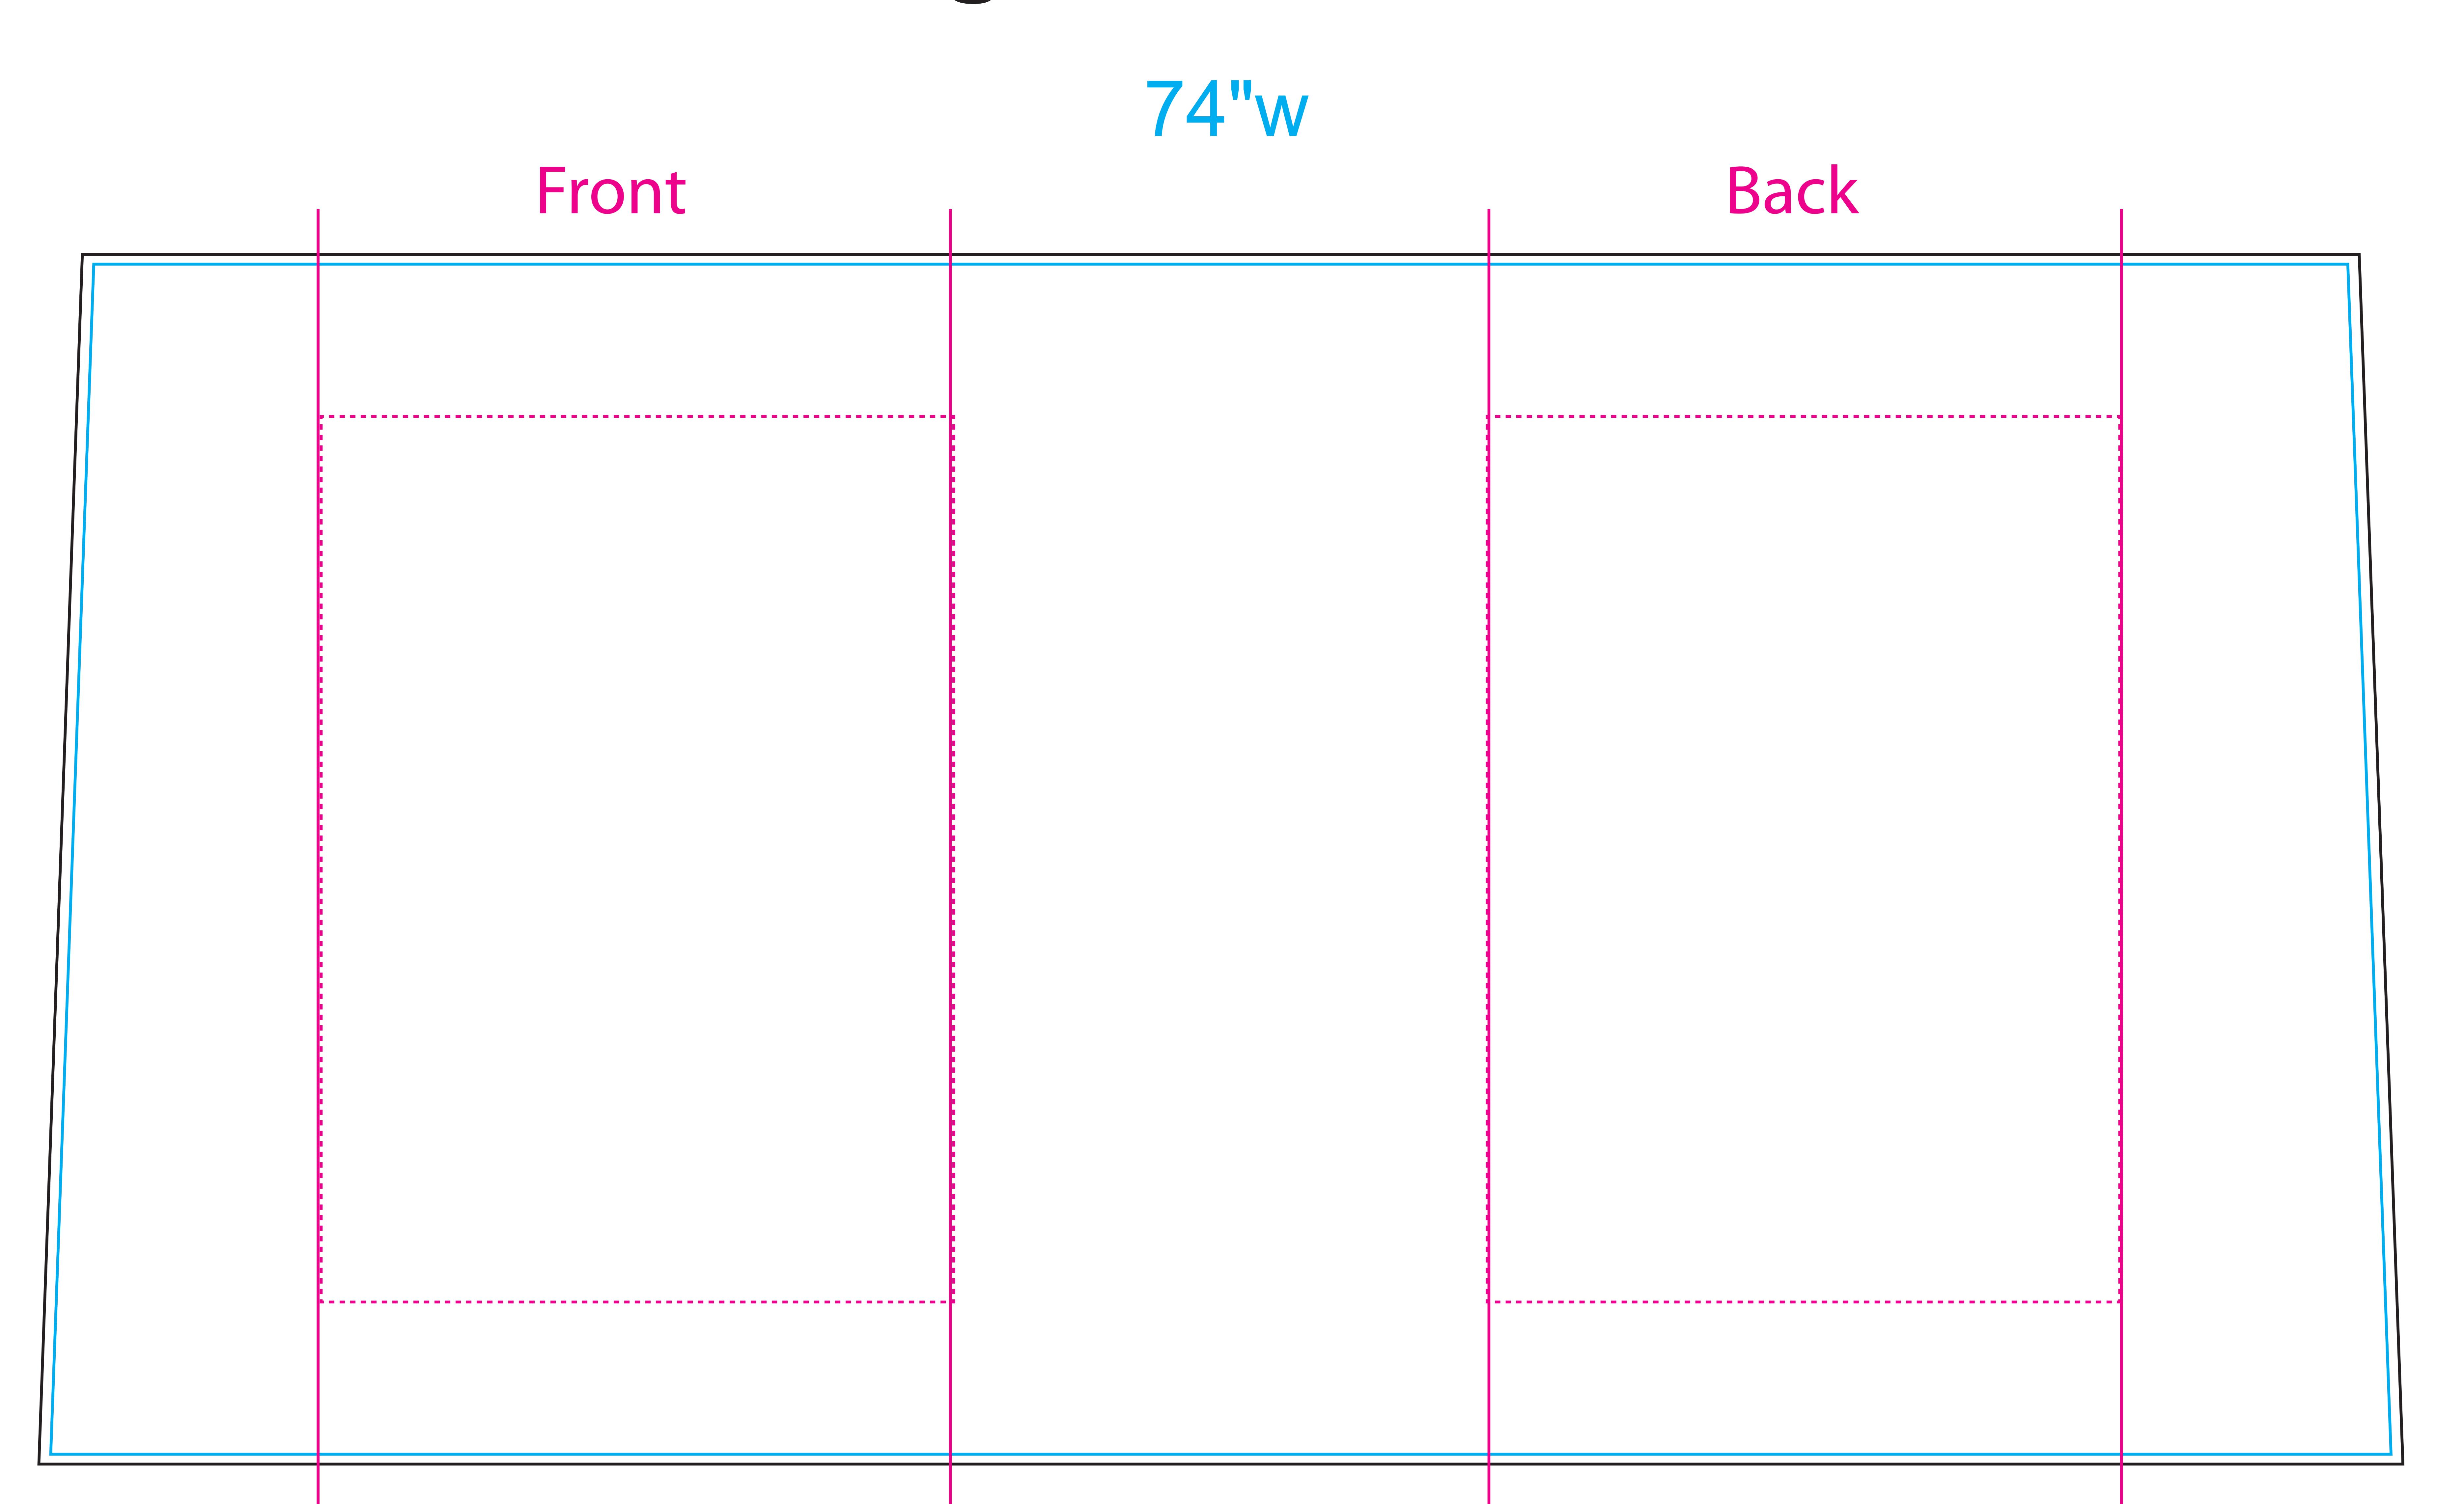

# Draped VBurst DSI Case Cover Logo on Front and Back

Print Size: 74.75"w x 38.25"h

Final Size: 74"w x 37.625"h

Live Area: 20"w x 28"h (on front and back)