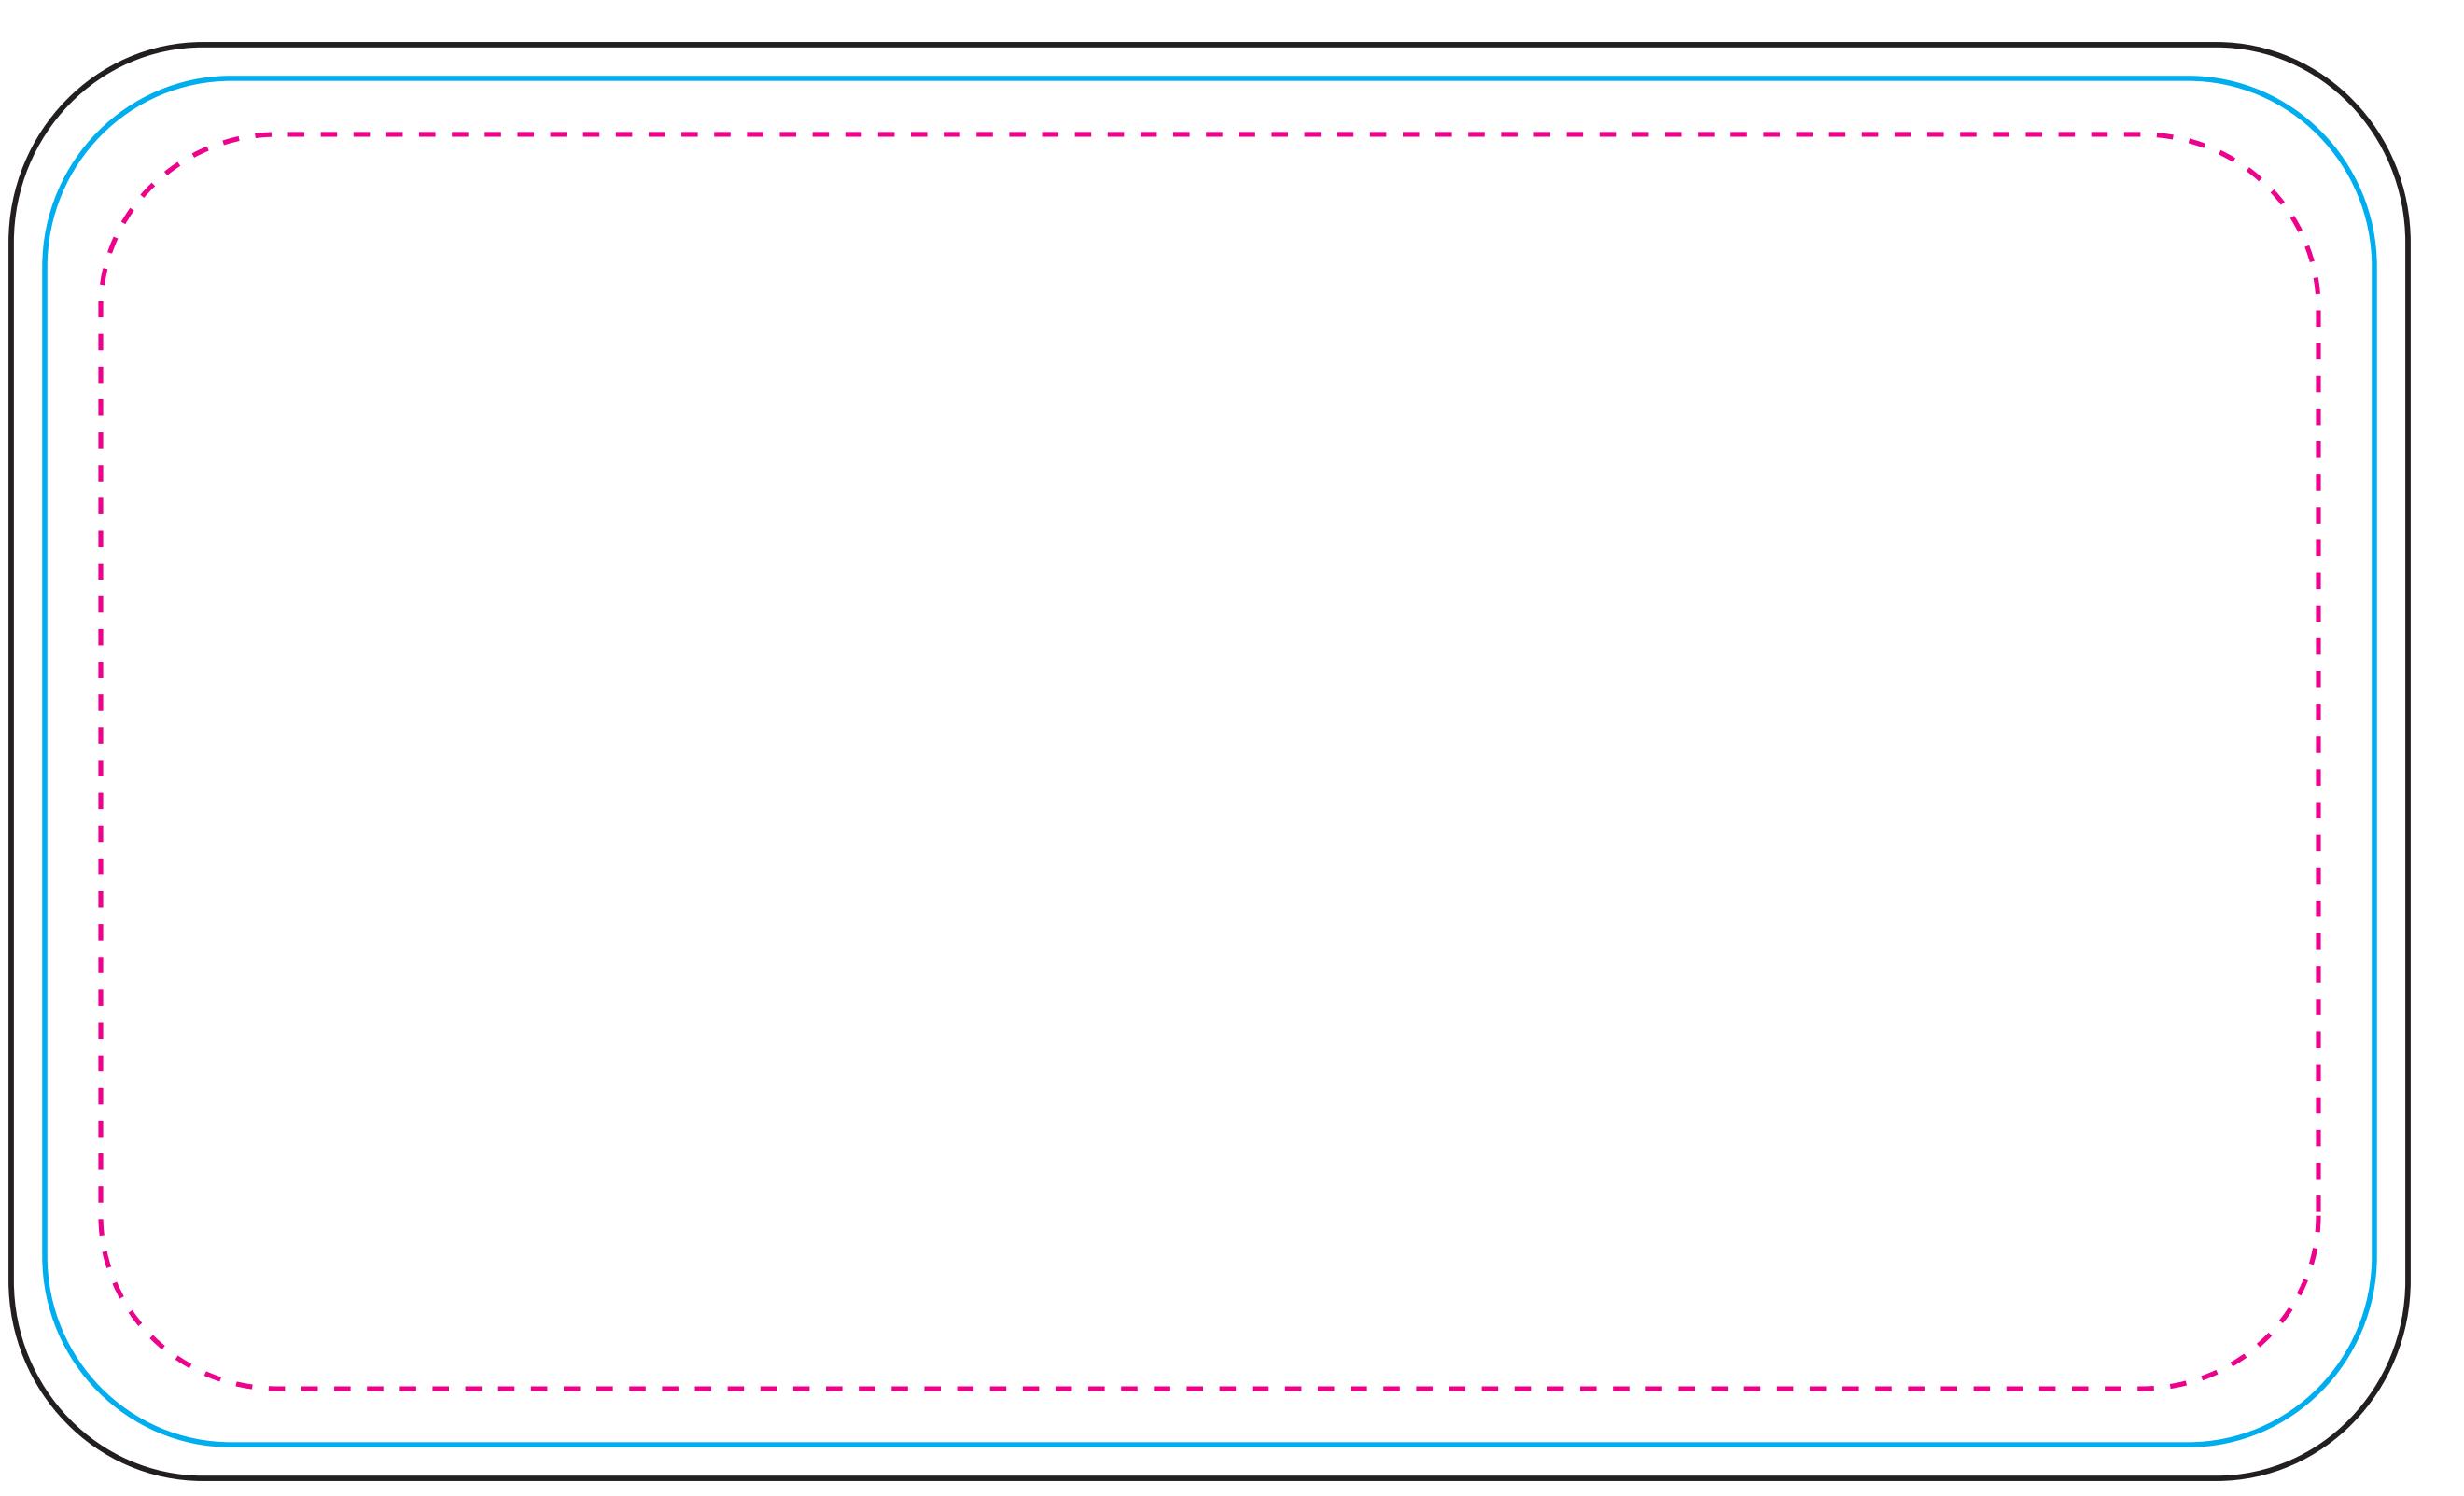

### VBurst DSI Case Cover Top - Draped

Print Size: 26.75"w x 16"h Final Size: 26"w x 15.25"h Live Area: 24.75"w x 14"h