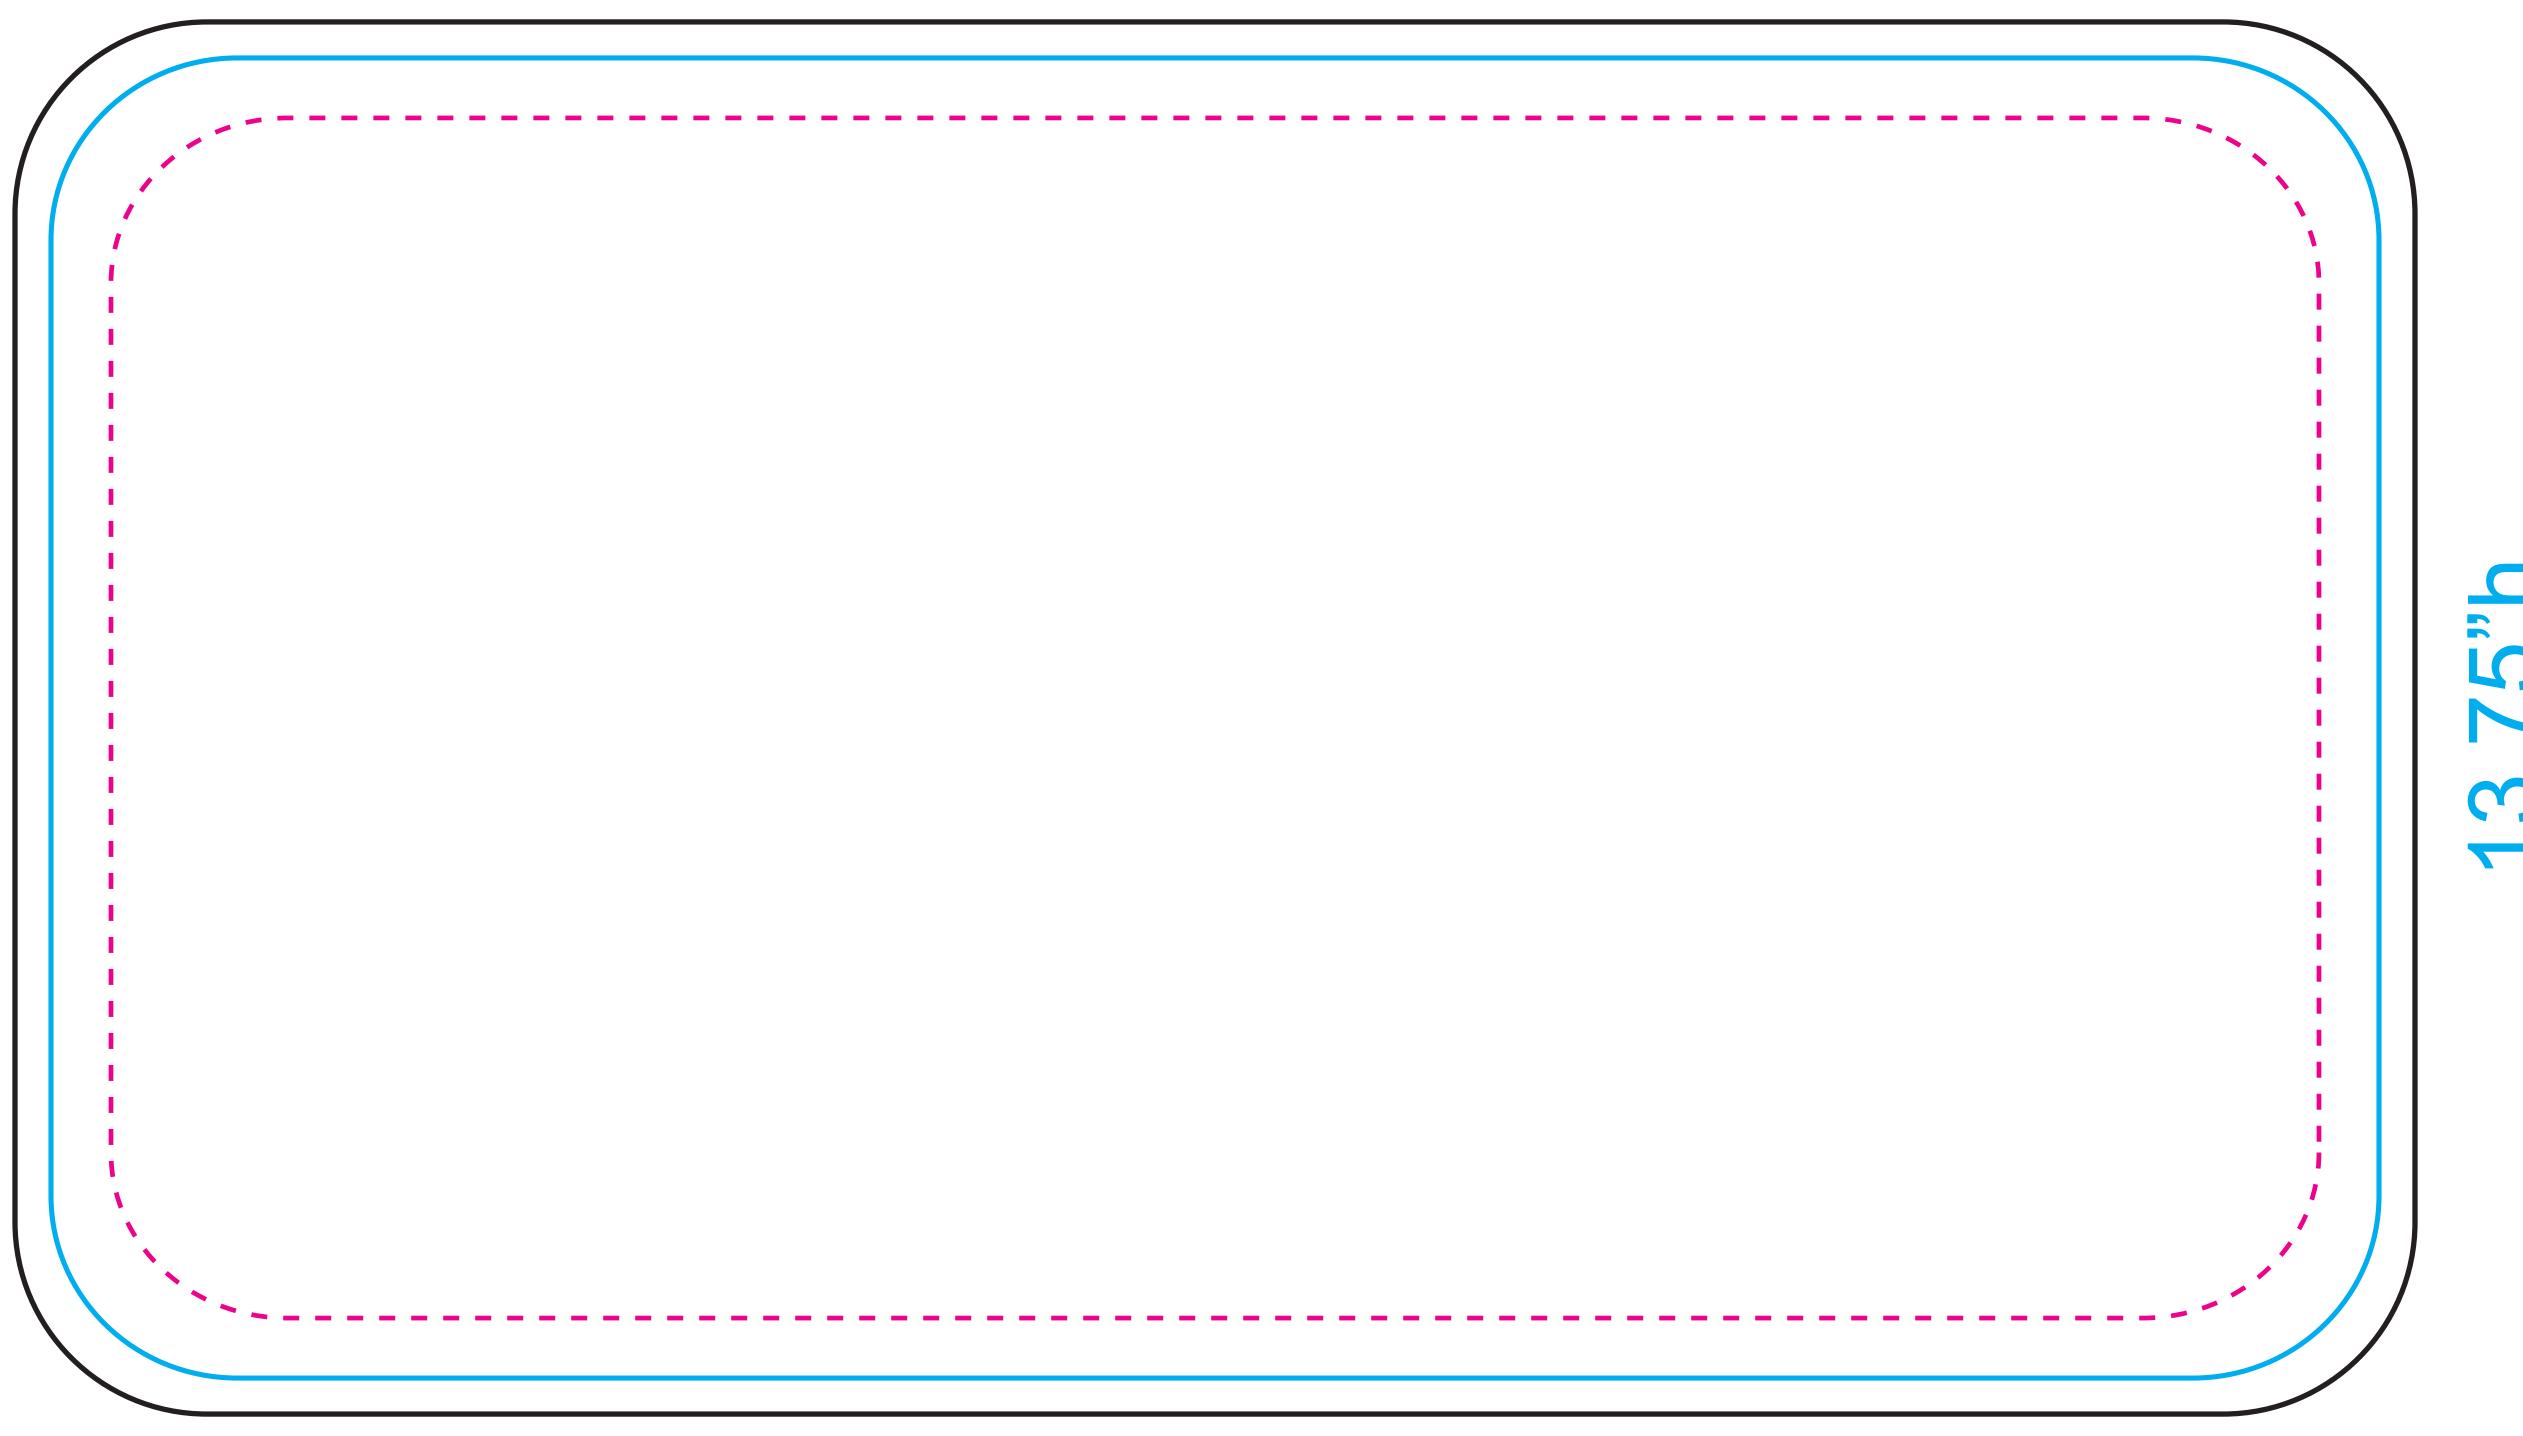

### VBurst DSI Case Cover Top - Form Fitted

24.25"w

Print Size: 25"w x 14.5"h

Final Size: 24.25"w x 13.75"h

Live Area: 23"w x 12.5"h