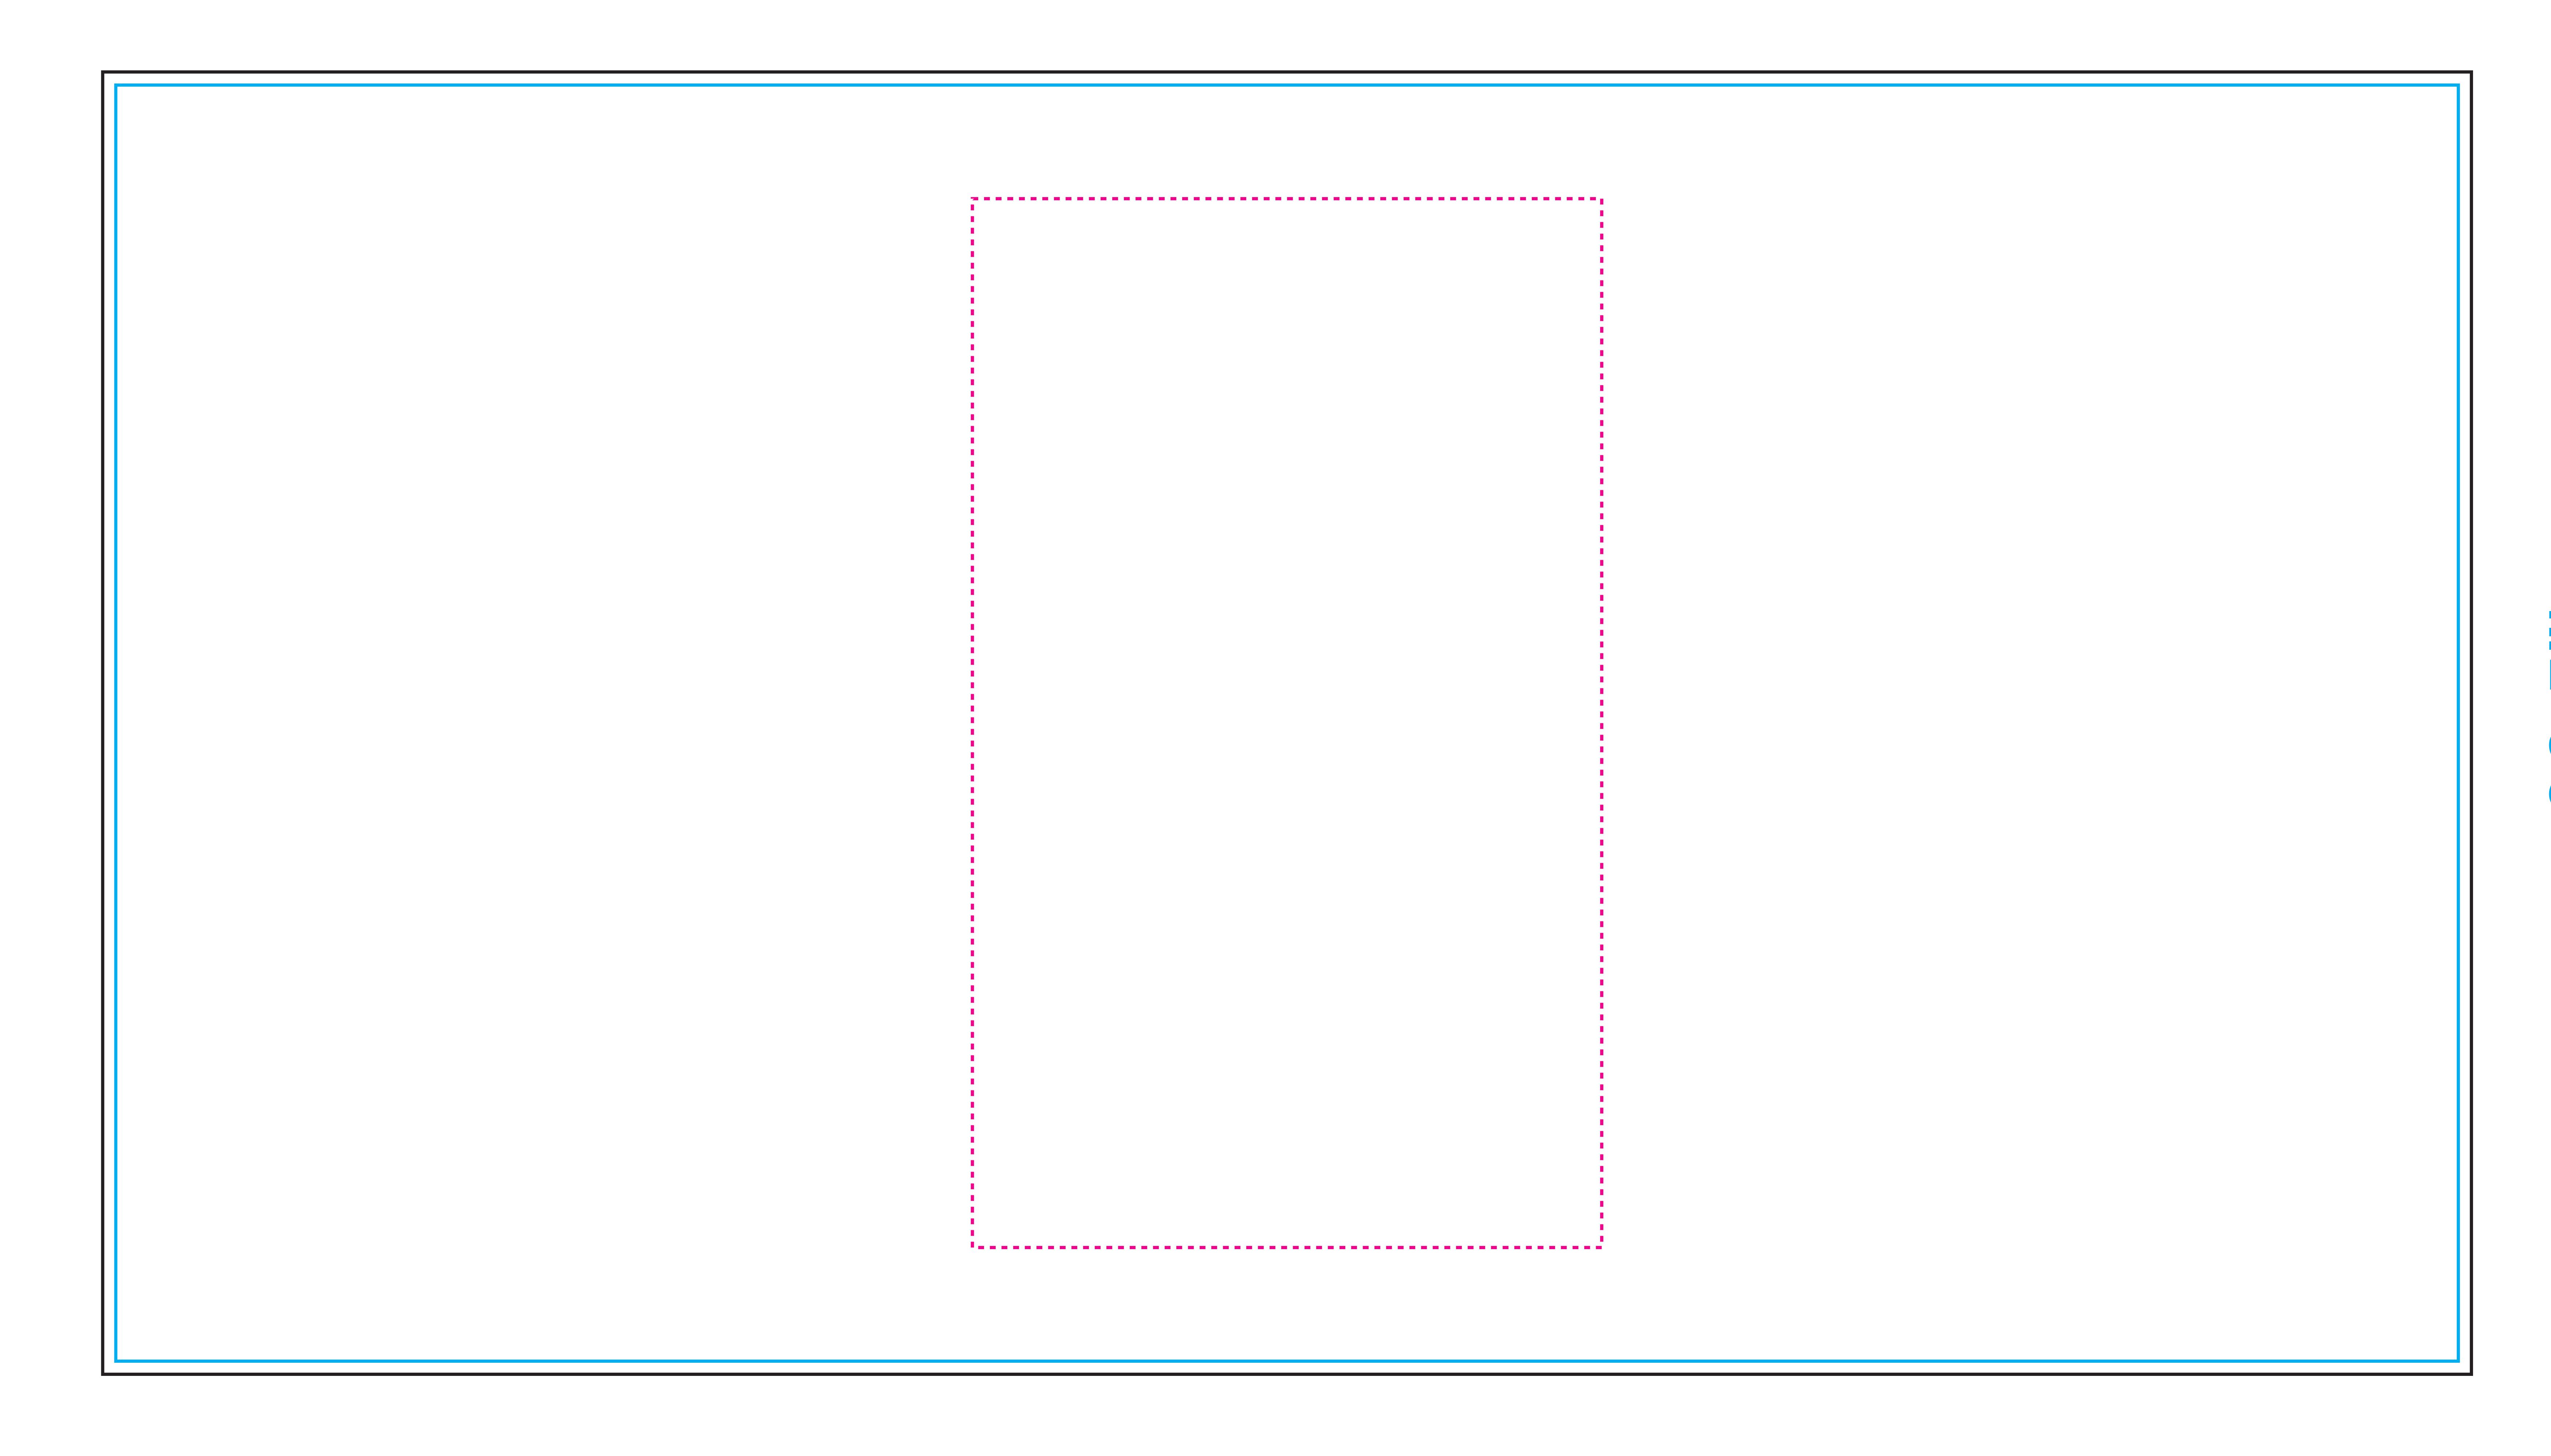

# Form Fitted VBurst DSI Case Cover Logo on Front ONLY

Print Size: 67.75"w x 37.25"h

Final Size: 67"wx36.5"h

Live Area: 18"w x 30"h (centered)