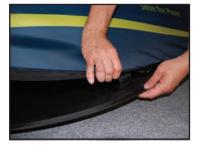

**4)** Unzip carry case completely and lie on the floor velcro side up. *This is your base.* 

**5)** Connect velcro strips at bottom of graphics to the velcro on the carry case.

**6)** Connect velcro strips at ends of graphics to complete assembly.