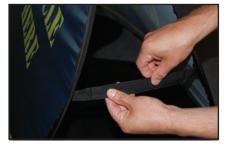

**4)** Unzip carry case completely and lie on the floor velcro side up. *This is your base.* 

**5)** Connect velcro strips at bottom of graphics to the velcro on the carry case.

**6)** Connect velcro strips at ends of graphics to complete assembly.