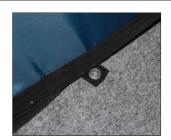

## **Set Up Instructions**





## Includes:

- Carry case (Used as base of display)
- 2 graphics
- 4 ground stakes



**1)** Remove graphics from carry case.



2) Twist graphics open.



3) Line up both graphics and connect hook-

**3)** Line up both graphics and connect hookand-loop velcro at top. *Make sure graphics are facing out.* 



**4)** Unzip carry case completely and lie on the floor velcro side up. *This is your base.* 



**5)** Connect velcro strips at bottom of graphics to the velcro on the carry case.



**6)** Connect velcro strips at ends of graphics to complete assembly.



Grommet tabs are located at the bottom of the graphics for ground stake use.