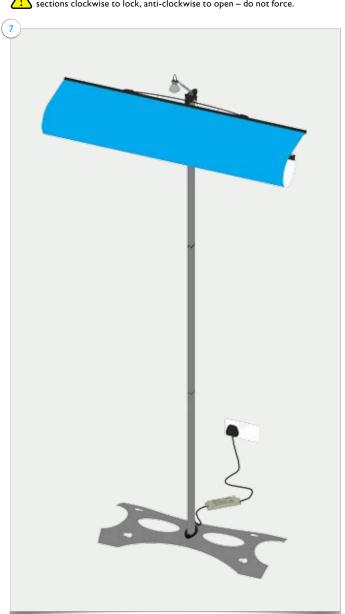

### Part2 Twist Original Setup Instructions

WARNING: Make sure bottom upright is fully inserted. Twist the upright sections clockwise to lock, anti-clockwise to open – do not force.

Part3
Twist Original Setup Instructions