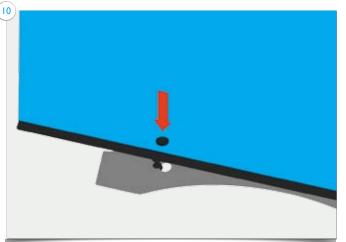

### Part2 Twist Original Setup Instructions

WARNING: Make sure bottom upright is fully inserted. Twist the upright sections clockwise to lock, anti-clockwise to open – do not force.

Part3
Twist Original Setup Instructions