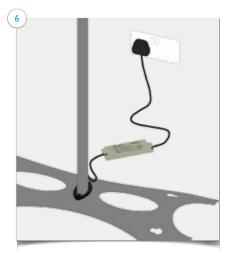

Ix base with rubber grommet; Ix bottom upright section; Ix middle upright section; Ix top upright section; Ix light; Ix transformer; Ix graphic panel with finishing strips.

### Part2 Twist Original Setup Instructions

WARNING: Make sure bottom upright is fully inserted. Twist the upright sections clockwise to lock, anti-clockwise to open – do not force.

Part3
Twist Original Setup Instructions