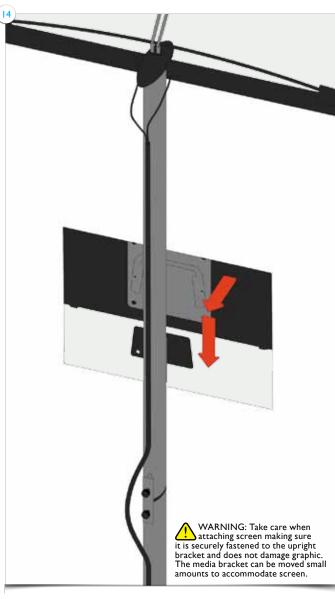

## Twist Media Setup Instructions

### **Items**

Items: Ix base with stabilizing foot and grommet; Ix bottom upright section; Ix middle upright section; Ix top upright section with media bracket; Ix light; Ix transformer; Ix graphic panel with finishing strips; 2x locking pins; Ix VESA monitor mount; 4x screws; Ix Allen key.

Twist Media Setup Instructions

Part3
Twist Media Setup Instructions

Twist Media Setup Instructions