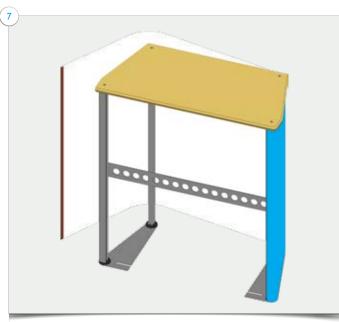

Items: 2x counter feet; 4x upright sections; 2x crossbars; 1x counter top; 4x screws; 1x Allen key; 1x counter graphic.

Part2
Counter Setup Instructions