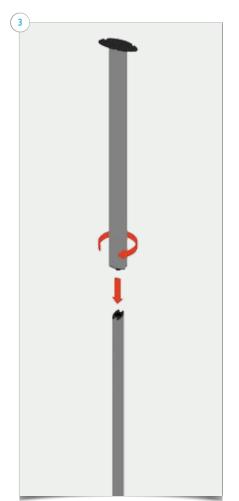

### Part2 Twist Original Setup Instructions

WARNING: Make sure bottom upright is fully inserted. Twist the upright sections clockwise to lock, anti-clockwise to open – do not force.

Part3
Twist Original Setup Instructions