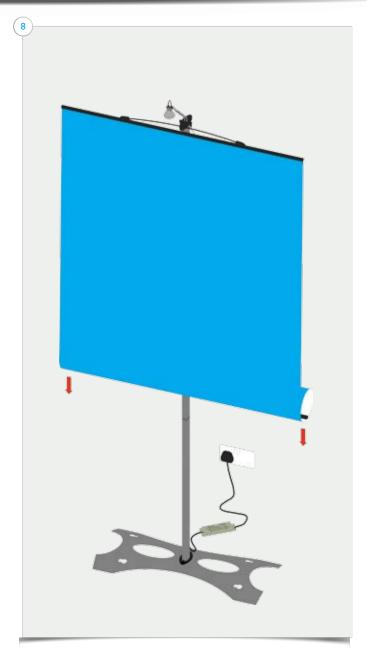

Items: 2x linking pins, 3x magnetic bars, complete **Twist** stands.

I. Place assembled Twist stands next to each other.

2. Place linking pins in top and bottom finishing strips.

3. Link the two together and apply magnetic bars to magnetic tape on reverse of graphic panel.

4. If graphic requires aligning, stand in front of **Twist** stands and place your finger at the bottom of the panel at the join, lift the lower graphic upwards to align graphics taking any slack to the top.