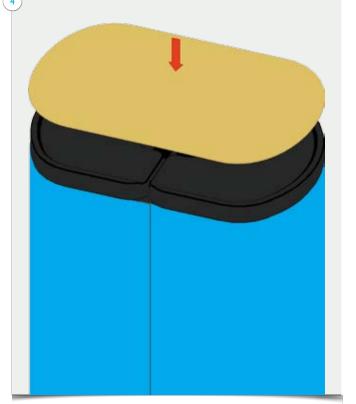

### Part2 Twist Original Setup Instructions

WARNING: Make sure bottom upright is fully inserted. Twist the upright sections clockwise to lock, anti-clockwise to open – do not force.

Part3
Twist Original Setup Instructions