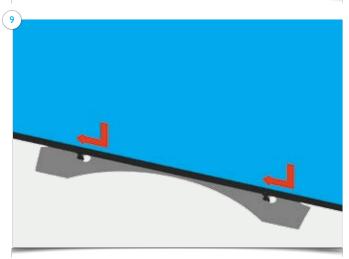

### Part2 Twist Original Setup Instructions

WARNING: Make sure bottom upright is fully inserted. Twist the upright sections clockwise to lock, anti-clockwise to open – do not force.

Part3
Twist Original Setup Instructions