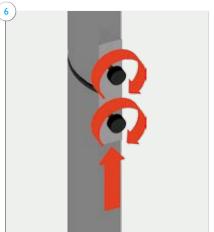

### Part2 Twist Original Setup Instructions

WARNING: Make sure bottom upright is fully inserted. Twist the upright sections clockwise to lock, anti-clockwise to open – do not force.

Part3
Twist Original Setup Instructions