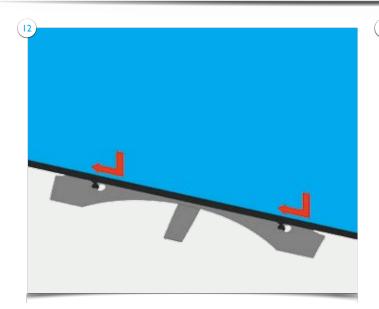

### **Items**

Items: Ix base with stabilizing foot and grommet; Ix bottom upright section; Ix middle upright section; Ix top upright section with media bracket; Ix light; Ix transformer; Ix graphic panel with finishing strips; 2x locking pins; Ix VESA monitor mount; 4x screws; Ix Allen key.

Twist Media Setup Instructions

Part3
Twist Media Setup Instructions

Twist Media Setup Instructions