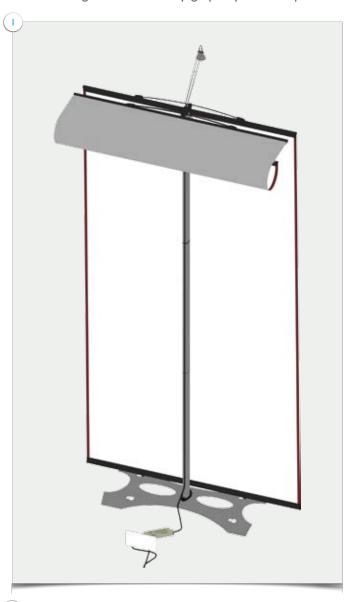

Ix base with rubber grommet; Ix bottom upright section; Ix middle upright section; Ix top upright section; Ix light; Ix transformer; Ix graphic panel with finishing strips.