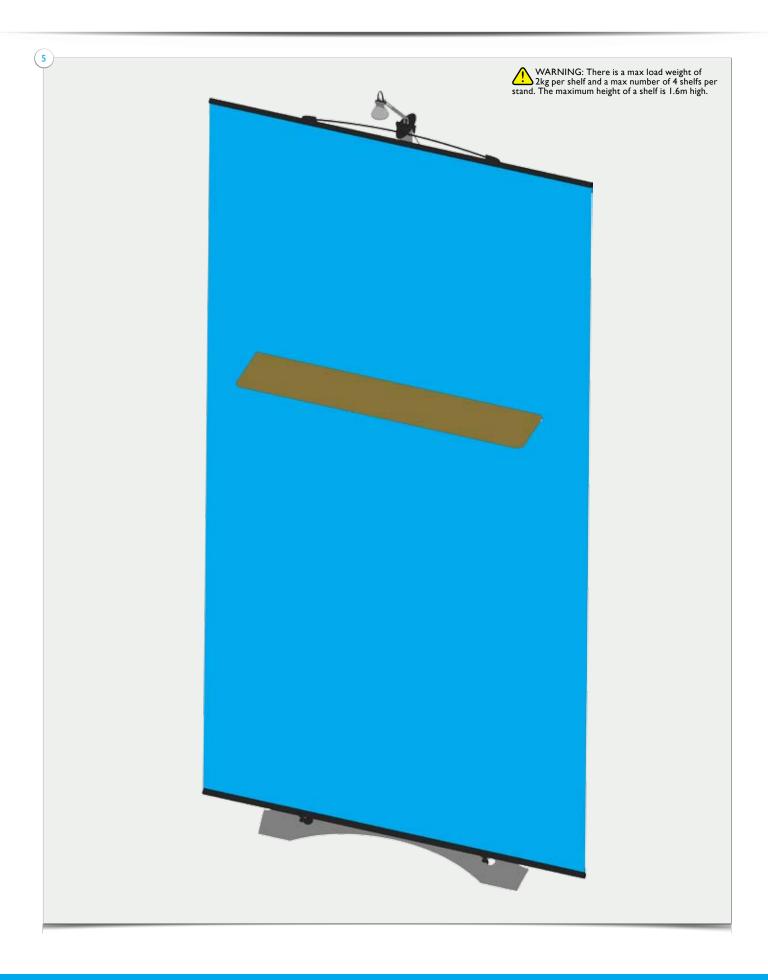

Part3
Twist Media 32"Version Setup Instructions

Twist Media 32" Version Setup Instructions

Twist Media 32" Version Setup Instructions

Partl
Twist Shelf Setup Instructions

Twist Shelf Setup Instructions