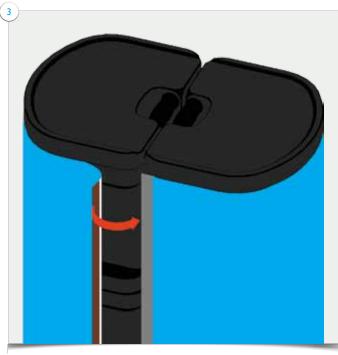

### Part2 Twist Original Setup Instructions

WARNING: Make sure bottom upright is fully inserted. Twist the upright sections clockwise to lock, anti-clockwise to open – do not force.

Part3
Twist Original Setup Instructions