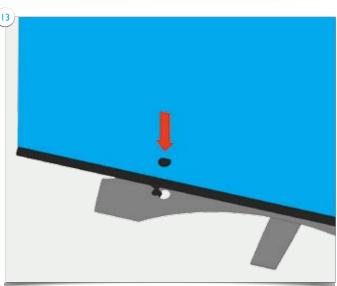

## Twist Media Setup Instructions

### **Items**

Items: Ix base with stabilizing foot and grommet; Ix bottom upright section; Ix middle upright section; Ix top upright section with media bracket; Ix light; Ix transformer; Ix graphic panel with finishing strips; 2x locking pins; Ix VESA monitor mount; 4x screws; Ix Allen key.

Twist Media Setup Instructions

Part3
Twist Media Setup Instructions

Twist Media Setup Instructions