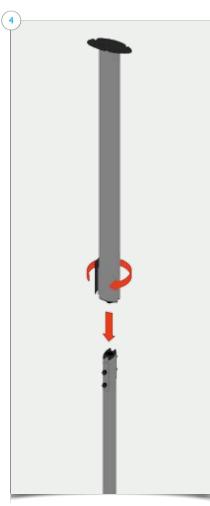

### Part2 Twist Original Setup Instructions

WARNING: Make sure bottom upright is fully inserted. Twist the upright sections clockwise to lock, anti-clockwise to open – do not force.

Part3
Twist Original Setup Instructions