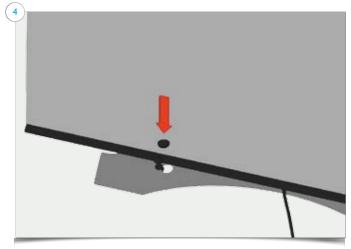

4. If graphic requires aligning, stand in front of **Twist** stands and place your finger at the bottom of the panel at the join, lift the lower graphic upwards to align graphics taking any slack to the top.