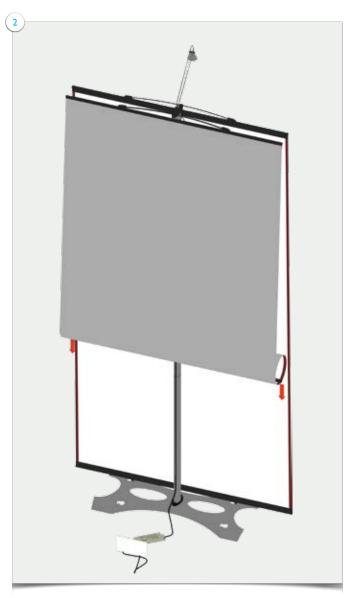

Ix base with rubber grommet; Ix bottom upright section; Ix middle upright section; Ix top upright section; Ix light; Ix transformer; Ix graphic panel with finishing strips.

### Part2 Twist Original Setup Instructions

WARNING: Make sure bottom upright is fully inserted. Twist the upright sections clockwise to lock, anti-clockwise to open – do not force.

Part3
Twist Original Setup Instructions