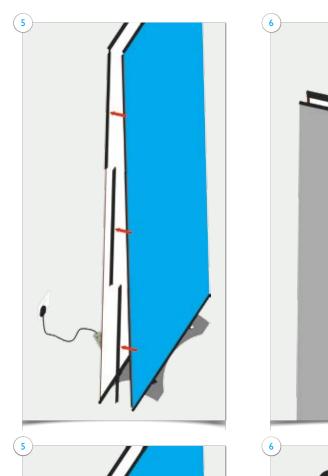

### **Items**

Items: 6x magnetic bars, flexilink graphic panel, complete **Twist** stands.

Part2
Flexi Link Setup Instructions