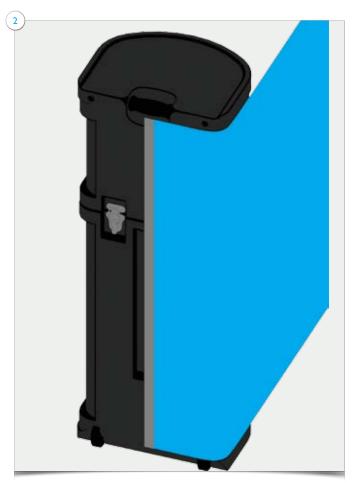

### Part2 Twist Original Setup Instructions

WARNING: Make sure bottom upright is fully inserted. Twist the upright sections clockwise to lock, anti-clockwise to open – do not force.

Part3
Twist Original Setup Instructions