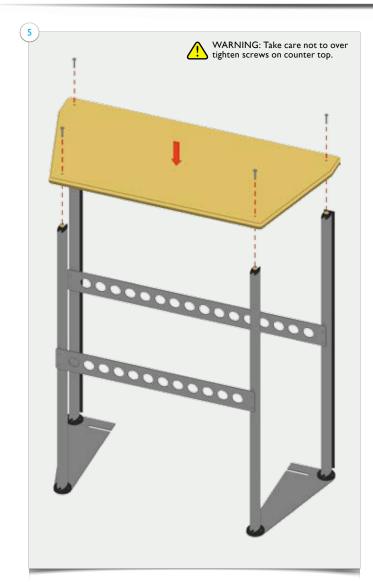

Items: 2x counter feet; 4x upright sections; 2x crossbars; 1x counter top; 4x screws; 1x Allen key; 1x counter graphic.

Part2
Counter Setup Instructions