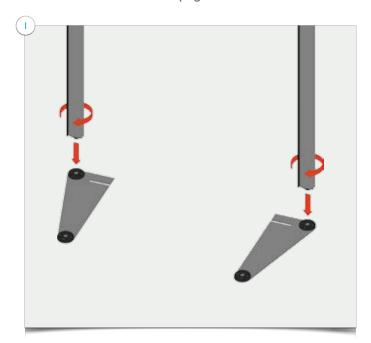

Items: 2x counter feet; 4x upright sections; 2x crossbars; 1x counter top; 4x screws; 1x Allen key; 1x counter graphic.

Part2
Counter Setup Instructions