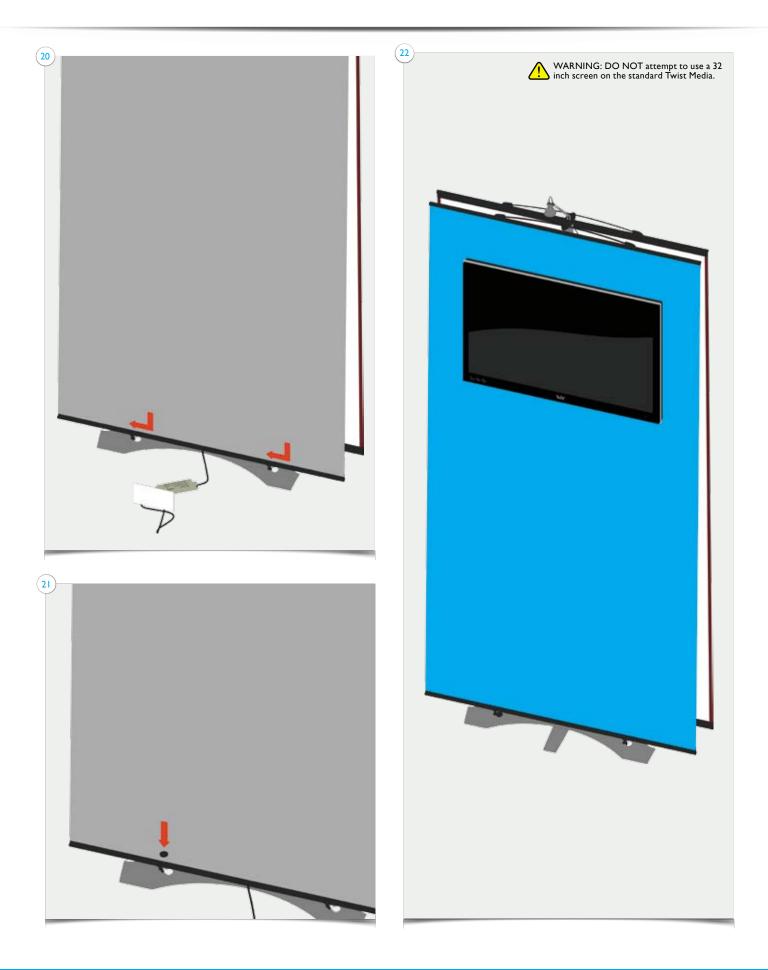

# Twist Media 32" Version Setup Instructions

### **Items**

Items: Ix base with stabilizing foot and grommet; Ix bottom upright section; Ix middle upright section; Ix top upright section with media bracket; Ix light; Ix transformer; Ix graphic panel with finishing strips; 2x locking pins; Ix VESA monitor mount; 4x screws; Ix Allen key.

Part3
Twist Media 32"Version Setup Instructions

Twist Media 32" Version Setup Instructions

Twist Media 32" Version Setup Instructions

Partl
Twist Shelf Setup Instructions

Twist Shelf Setup Instructions