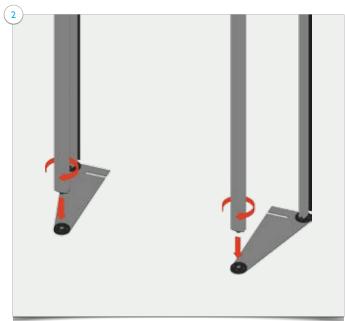

Items: 2x counter feet; 4x upright sections; 2x crossbars; 1x counter top; 4x screws; 1x Allen key; 1x counter graphic.

Part2
Counter Setup Instructions