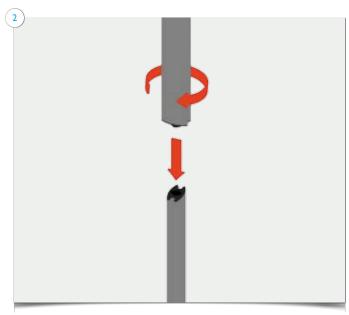

### Part2 Twist Original Setup Instructions

WARNING: Make sure bottom upright is fully inserted. Twist the upright sections clockwise to lock, anti-clockwise to open – do not force.

Part3
Twist Original Setup Instructions