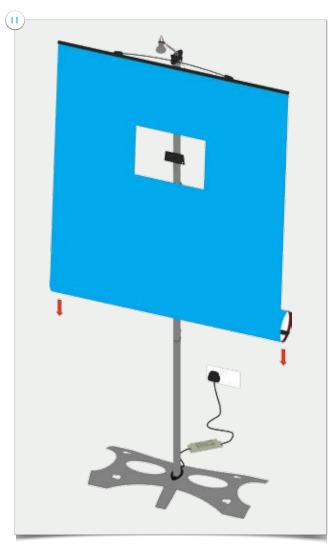

### **Items**

Items: Ix base with stabilizing foot and grommet; Ix bottom upright section; Ix middle upright section; Ix top upright section with media bracket; Ix light; Ix transformer; Ix graphic panel with finishing strips; 2x locking pins; Ix VESA monitor mount; 4x screws; Ix Allen key.

Twist Media Setup Instructions

Part3
Twist Media Setup Instructions

Twist Media Setup Instructions