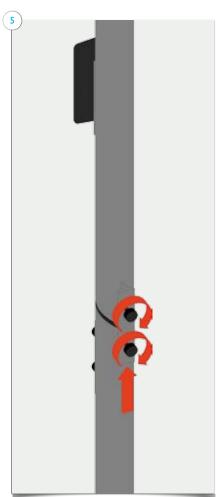

### Part2 Twist Original Setup Instructions

WARNING: Make sure bottom upright is fully inserted. Twist the upright sections clockwise to lock, anti-clockwise to open – do not force.

Part3
Twist Original Setup Instructions