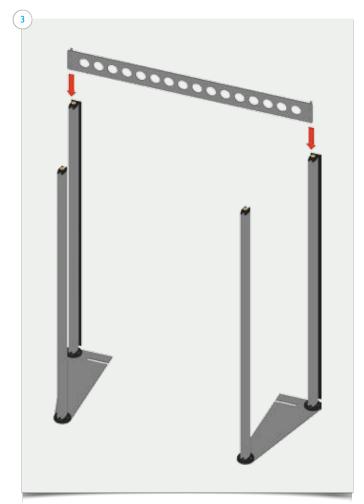

Items: 2x counter feet; 4x upright sections; 2x crossbars; 1x counter top; 4x screws; 1x Allen key; 1x counter graphic.

Part2
Counter Setup Instructions