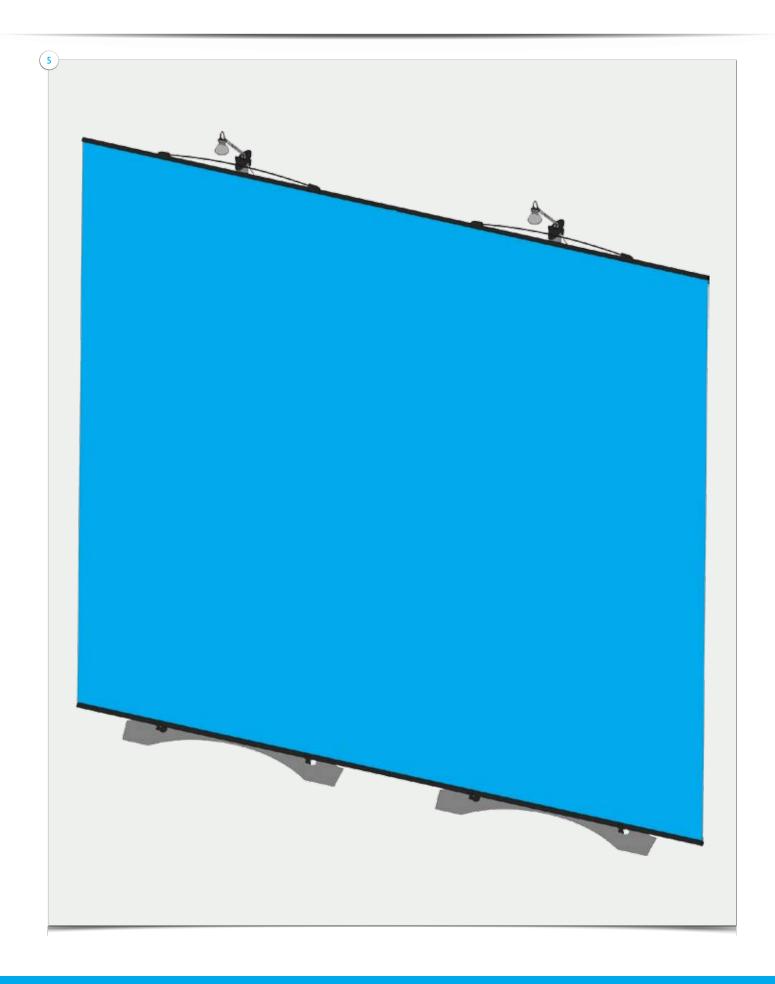

Ix base with rubber grommet; Ix bottom upright section; Ix middle upright section; Ix top upright section; Ix light; Ix transformer; Ix graphic panel with finishing strips.

### Part2 Twist Original Setup Instructions

WARNING: Make sure bottom upright is fully inserted. Twist the upright sections clockwise to lock, anti-clockwise to open – do not force.

Part3
Twist Original Setup Instructions