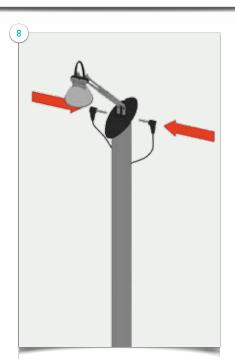

Ix base with rubber grommet; Ix bottom upright section; Ix middle upright section; Ix top upright section; Ix light; Ix transformer; Ix graphic panel with finishing strips.