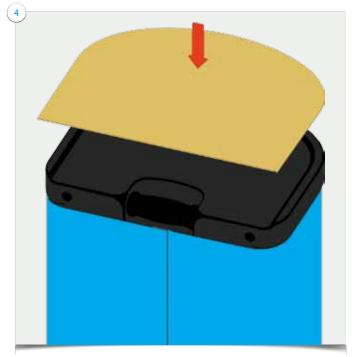

4. If graphic requires aligning, stand in front of **Twist** stands and place your finger at the bottom of the panel at the join, lift the lower graphic upwards to align graphics taking any slack to the top.