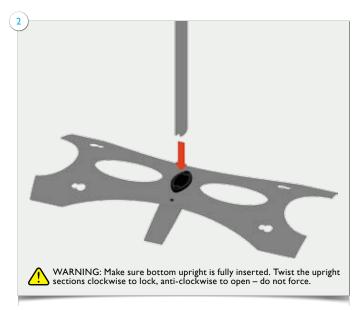

### Part2 Twist Original Setup Instructions

WARNING: Make sure bottom upright is fully inserted. Twist the upright sections clockwise to lock, anti-clockwise to open – do not force.

Part3
Twist Original Setup Instructions