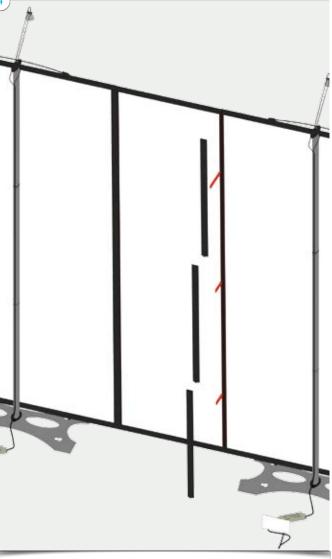

Items: 2x linking pins, 3x magnetic bars, complete **Twist** stands.

I. Place assembled Twist stands next to each other.

2. Place linking pins in top and bottom finishing strips.

3. Link the two together and apply magnetic bars to magnetic tape on reverse of graphic panel.