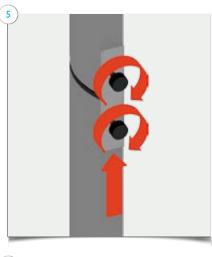

### Part2 Twist Original Setup Instructions

WARNING: Make sure bottom upright is fully inserted. Twist the upright sections clockwise to lock, anti-clockwise to open – do not force.

Part3
Twist Original Setup Instructions