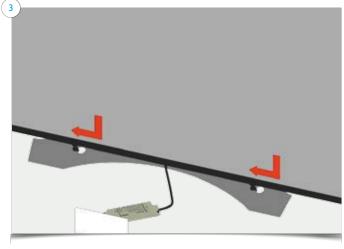

### Part2 Twist Original Setup Instructions

WARNING: Make sure bottom upright is fully inserted. Twist the upright sections clockwise to lock, anti-clockwise to open – do not force.

Part3
Twist Original Setup Instructions