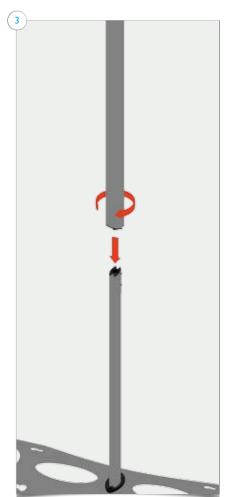

### Part2 Twist Original Setup Instructions

WARNING: Make sure bottom upright is fully inserted. Twist the upright sections clockwise to lock, anti-clockwise to open – do not force.

Part3
Twist Original Setup Instructions