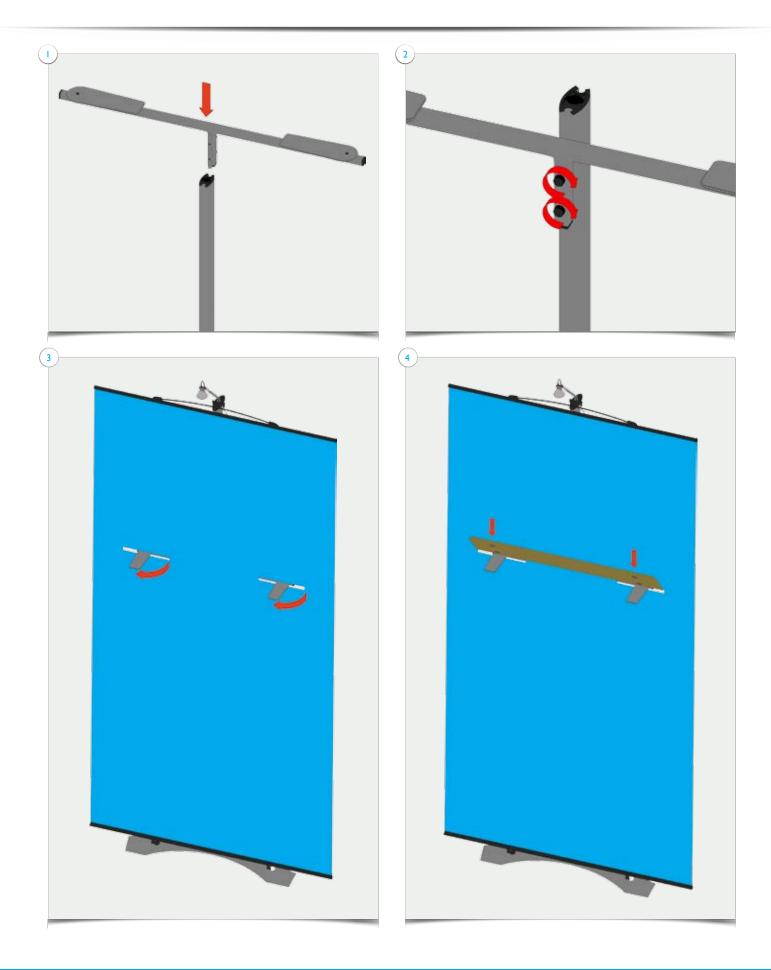

Ix base with rubber grommet; Ix bottom upright section; Ix middle upright section; Ix top upright section; Ix light; Ix transformer; Ix graphic panel with finishing strips.

### Part2 Twist Original Setup Instructions

WARNING: Make sure bottom upright is fully inserted. Twist the upright sections clockwise to lock, anti-clockwise to open – do not force.

Part3
Twist Original Setup Instructions