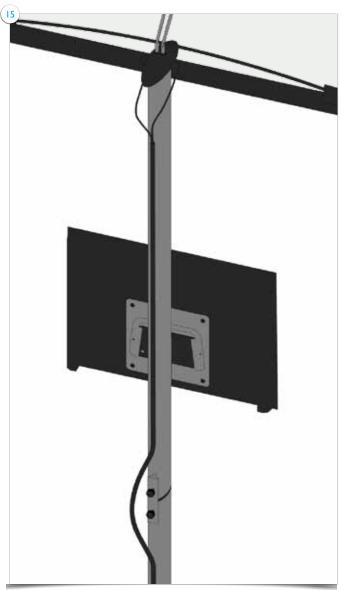

## Twist Media Setup Instructions

### **Items**

Items: Ix base with stabilizing foot and grommet; Ix bottom upright section; Ix middle upright section; Ix top upright section with media bracket; Ix light; Ix transformer; Ix graphic panel with finishing strips; 2x locking pins; Ix VESA monitor mount; 4x screws; Ix Allen key.

Twist Media Setup Instructions

Part3
Twist Media Setup Instructions

Twist Media Setup Instructions