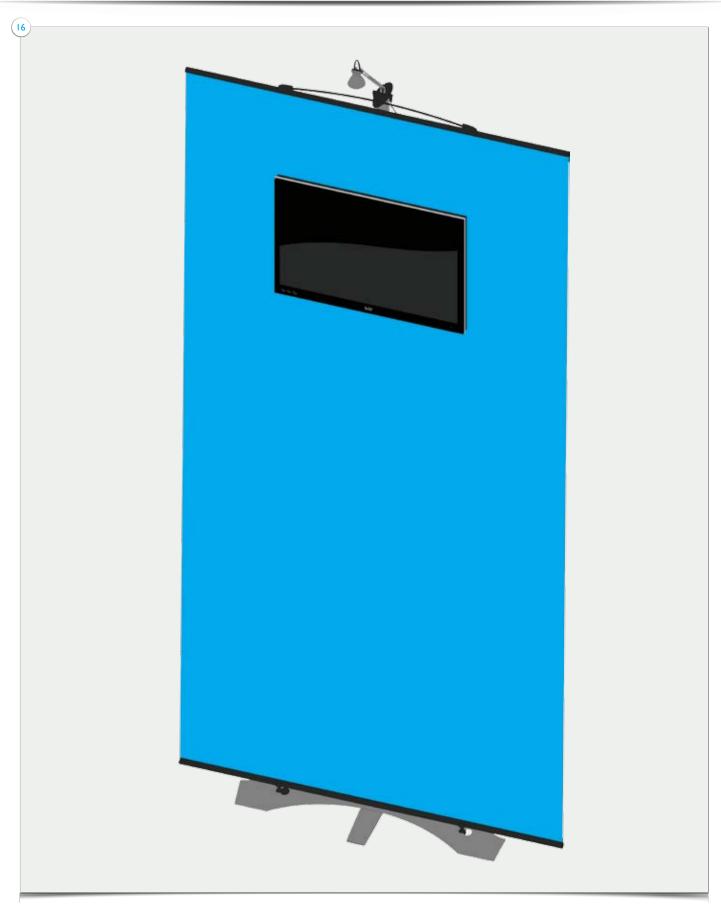

## Twist Media Setup Instructions

### **Items**

Items: Ix base with stabilizing foot and grommet; Ix bottom upright section; Ix middle upright section; Ix top upright section with media bracket; Ix light; Ix transformer; Ix graphic panel with finishing strips; 2x locking pins; Ix VESA monitor mount; 4x screws; Ix Allen key.

Twist Media Setup Instructions

Part3
Twist Media Setup Instructions

Twist Media Setup Instructions