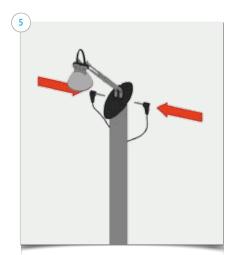

Ix base with rubber grommet; Ix bottom upright section; Ix middle upright section; Ix top upright section; Ix light; Ix transformer; Ix graphic panel with finishing strips.

### Part2 Twist Original Setup Instructions

WARNING: Make sure bottom upright is fully inserted. Twist the upright sections clockwise to lock, anti-clockwise to open – do not force.

Part3
Twist Original Setup Instructions