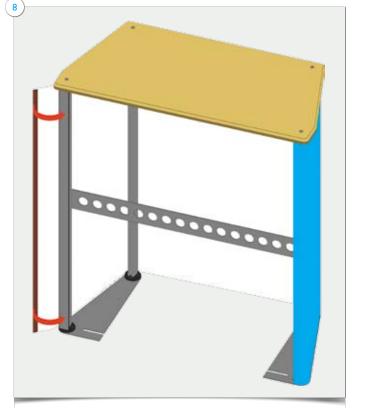

Items: 2x counter feet; 4x upright sections; 2x crossbars; 1x counter top; 4x screws; 1x Allen key; 1x counter graphic.

Part2
Counter Setup Instructions