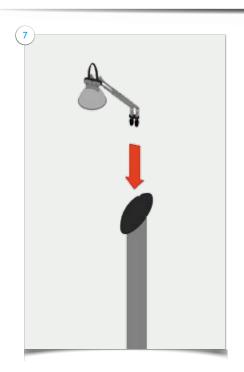

Ix base with rubber grommet; Ix bottom upright section; Ix middle upright section; Ix top upright section; Ix light; Ix transformer; Ix graphic panel with finishing strips.