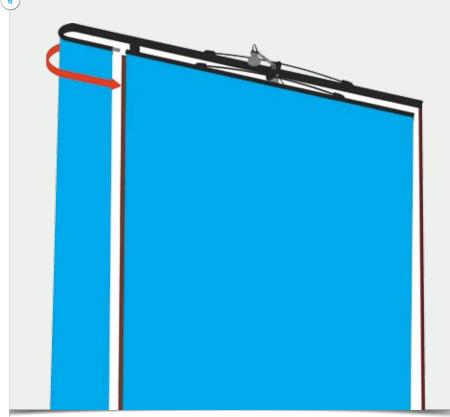

### Part2 Twist Original Setup Instructions

WARNING: Make sure bottom upright is fully inserted. Twist the upright sections clockwise to lock, anti-clockwise to open – do not force.

Part3
Twist Original Setup Instructions