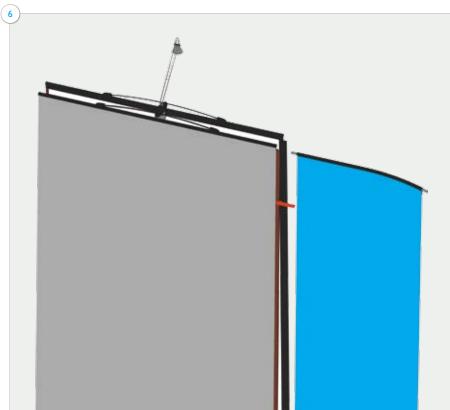

Items: 2x linking pins, 3x magnetic bars, complete **Twist** stands.

I. Place assembled Twist stands next to each other.

2. Place linking pins in top and bottom finishing strips.

3. Link the two together and apply magnetic bars to magnetic tape on reverse of graphic panel.