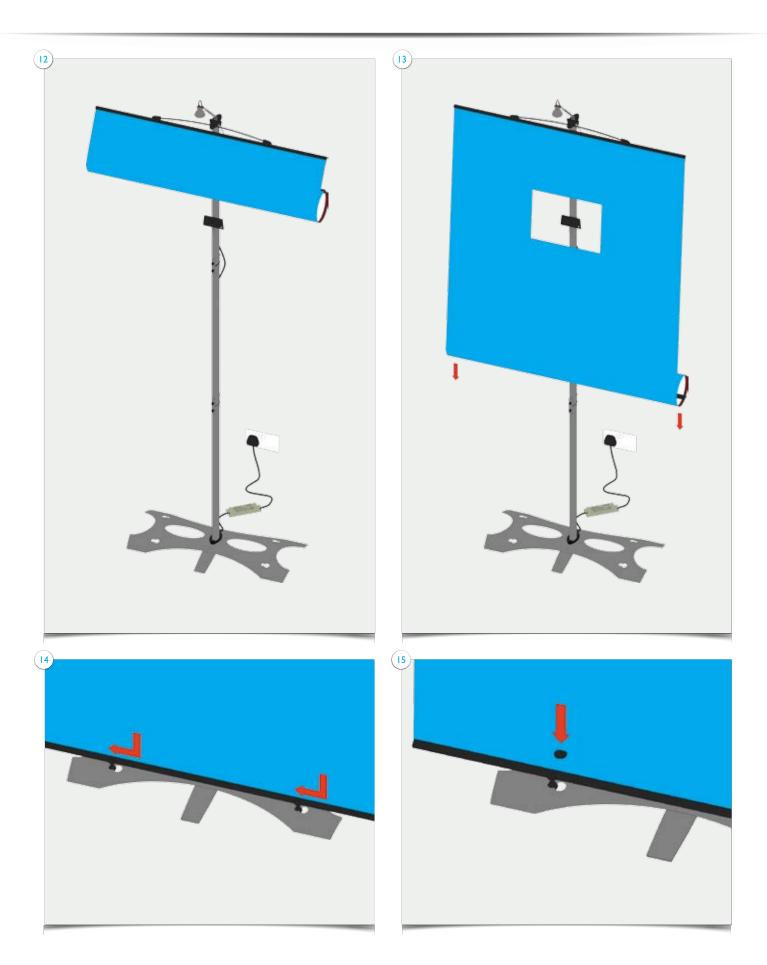

## Twist Media Setup Instructions

### **Items**

Items: Ix base with stabilizing foot and grommet; Ix bottom upright section; Ix middle upright section; Ix top upright section with media bracket; Ix light; Ix transformer; Ix graphic panel with finishing strips; 2x locking pins; Ix VESA monitor mount; 4x screws; Ix Allen key.

Twist Media Setup Instructions

Part3
Twist Media Setup Instructions

Twist Media Setup Instructions