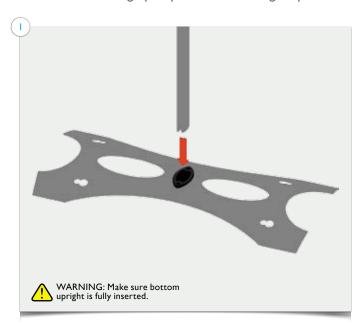

### Part2 Twist Original Setup Instructions

WARNING: Make sure bottom upright is fully inserted. Twist the upright sections clockwise to lock, anti-clockwise to open – do not force.

Part3
Twist Original Setup Instructions