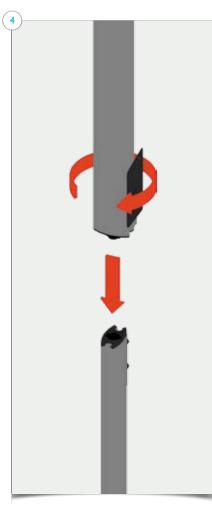

### Part2 Twist Original Setup Instructions

WARNING: Make sure bottom upright is fully inserted. Twist the upright sections clockwise to lock, anti-clockwise to open – do not force.

Part3
Twist Original Setup Instructions