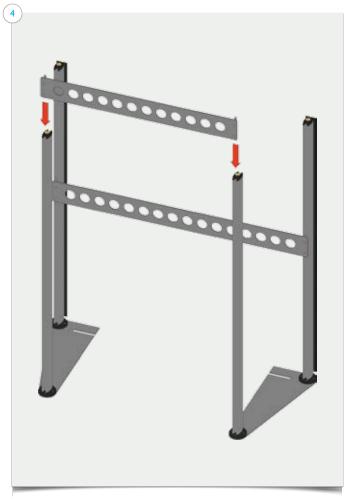

Items: 2x counter feet; 4x upright sections; 2x crossbars; 1x counter top; 4x screws; 1x Allen key; 1x counter graphic.

Part2
Counter Setup Instructions