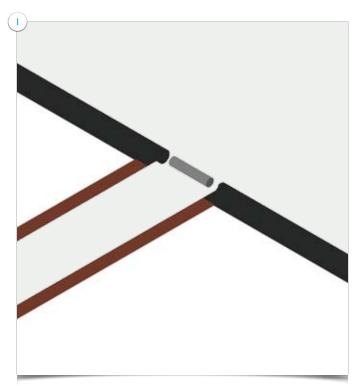

Items: 2x linking pins, 3x magnetic bars, complete **Twist** stands.

I. Place assembled Twist stands next to each other.

2. Place linking pins in top and bottom finishing strips.

3. Link the two together and apply magnetic bars to magnetic tape on reverse of graphic panel.