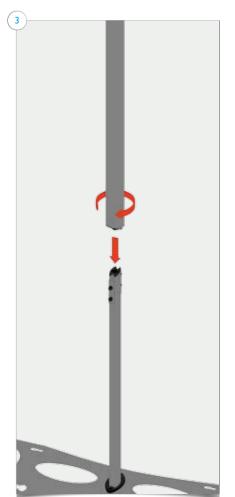

### Part2 Twist Original Setup Instructions

WARNING: Make sure bottom upright is fully inserted. Twist the upright sections clockwise to lock, anti-clockwise to open – do not force.

Part3
Twist Original Setup Instructions