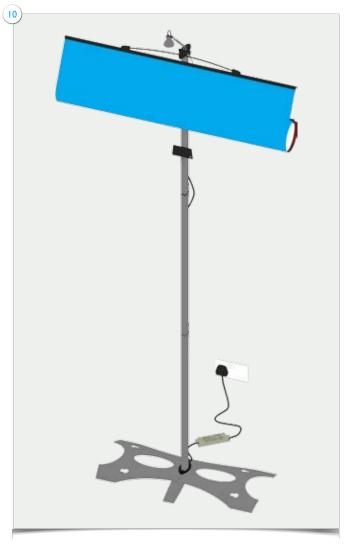

## Twist Media Setup Instructions

### **Items**

Items: Ix base with stabilizing foot and grommet; Ix bottom upright section; Ix middle upright section; Ix top upright section with media bracket; Ix light; Ix transformer; Ix graphic panel with finishing strips; 2x locking pins; Ix VESA monitor mount; 4x screws; Ix Allen key.