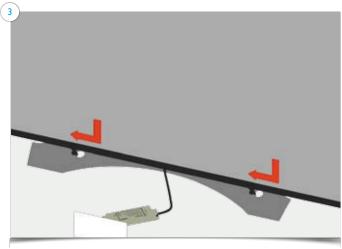

### Part2 Twist Original Setup Instructions

WARNING: Make sure bottom upright is fully inserted. Twist the upright sections clockwise to lock, anti-clockwise to open – do not force.

Part3
Twist Original Setup Instructions