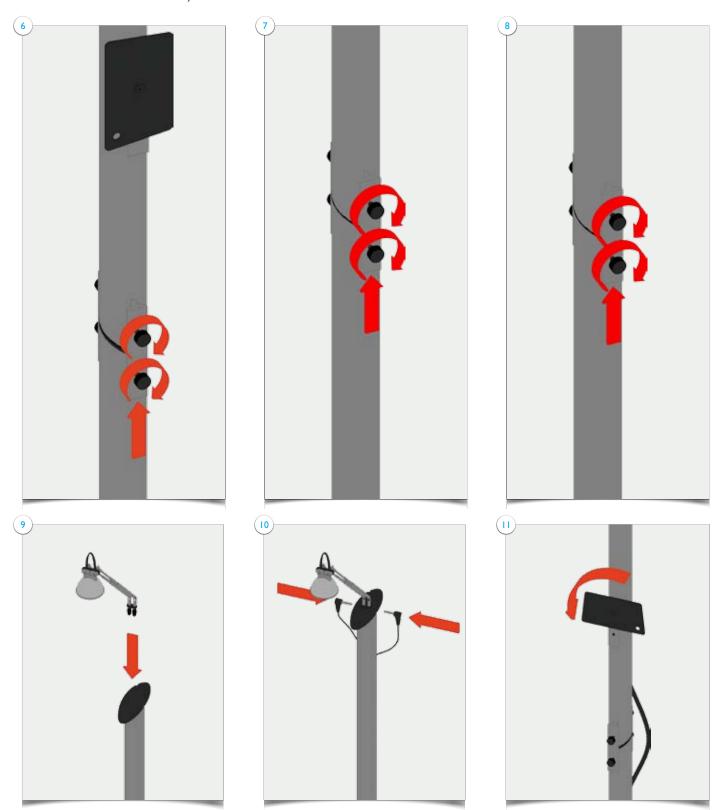

## Twist Media Setup Instructions

### **Items**

Items: Ix base with stabilizing foot and grommet; Ix bottom upright section; Ix middle upright section; Ix top upright section with media bracket; Ix light; Ix transformer; Ix graphic panel with finishing strips; 2x locking pins; Ix VESA monitor mount; 4x screws; Ix Allen key.

Twist Media Setup Instructions

Part3
Twist Media Setup Instructions

Twist Media Setup Instructions