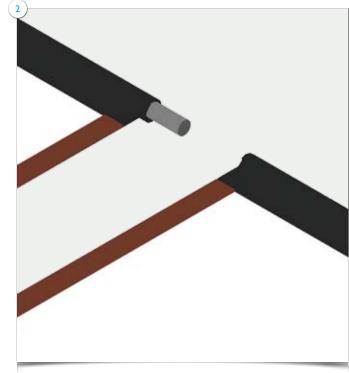

### Part2 Twist Original Setup Instructions

WARNING: Make sure bottom upright is fully inserted. Twist the upright sections clockwise to lock, anti-clockwise to open – do not force.

Part3
Twist Original Setup Instructions