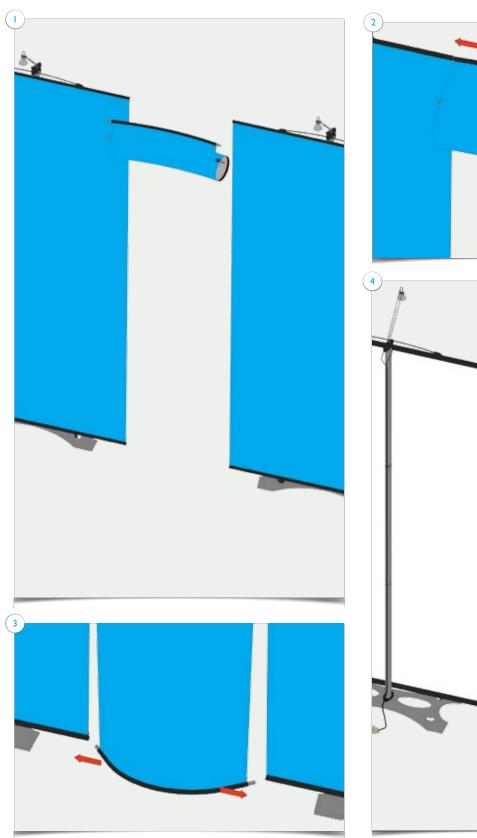

Items: 2x linking pins, 3x magnetic bars, complete **Twist** stands.

I. Place assembled Twist stands next to each other.

2. Place linking pins in top and bottom finishing strips.

3. Link the two together and apply magnetic bars to magnetic tape on reverse of graphic panel.

4. If graphic requires aligning, stand in front of **Twist** stands and place your finger at the bottom of the panel at the join, lift the lower graphic upwards to align graphics taking any slack to the top.