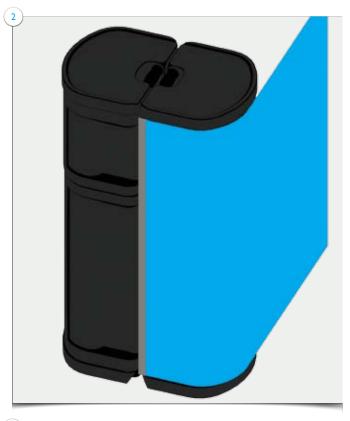

## Double Hardcase Wrap Setup Instructions

### **Items**

Items: 2x **Twist** hardcase; Ix graphic panel; Ix double hardcase top.