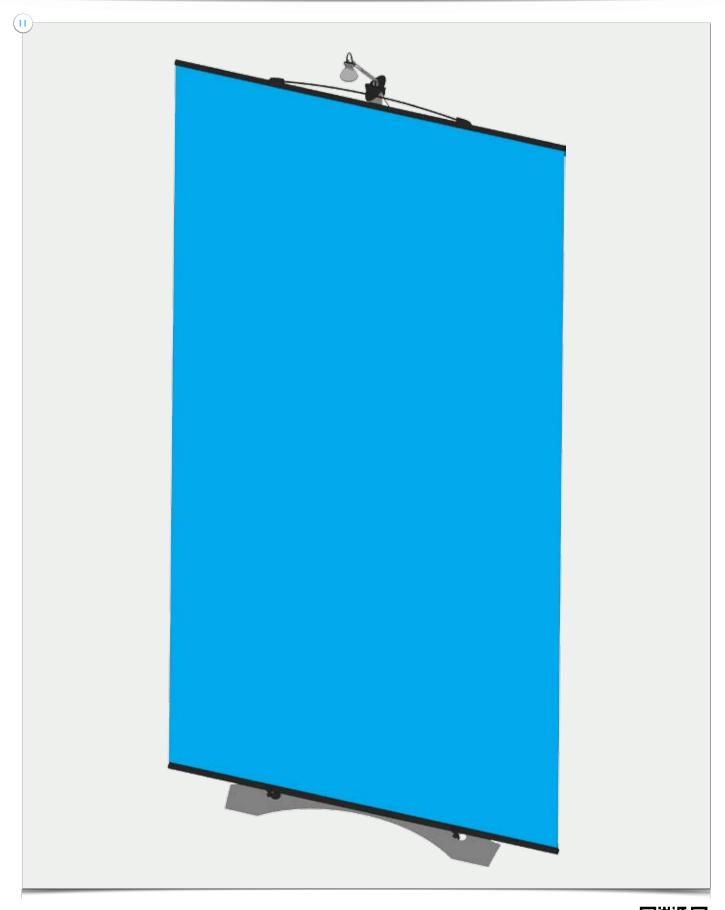

Ix base with rubber grommet; Ix bottom upright section; Ix middle upright section; Ix top upright section; Ix light; Ix transformer; Ix graphic panel with finishing strips.

### Part2 Twist Original Setup Instructions

WARNING: Make sure bottom upright is fully inserted. Twist the upright sections clockwise to lock, anti-clockwise to open – do not force.

Part3
Twist Original Setup Instructions