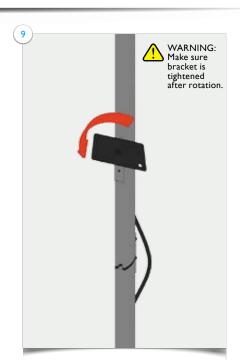

### Part2 Twist Original Setup Instructions

WARNING: Make sure bottom upright is fully inserted. Twist the upright sections clockwise to lock, anti-clockwise to open – do not force.

Part3
Twist Original Setup Instructions