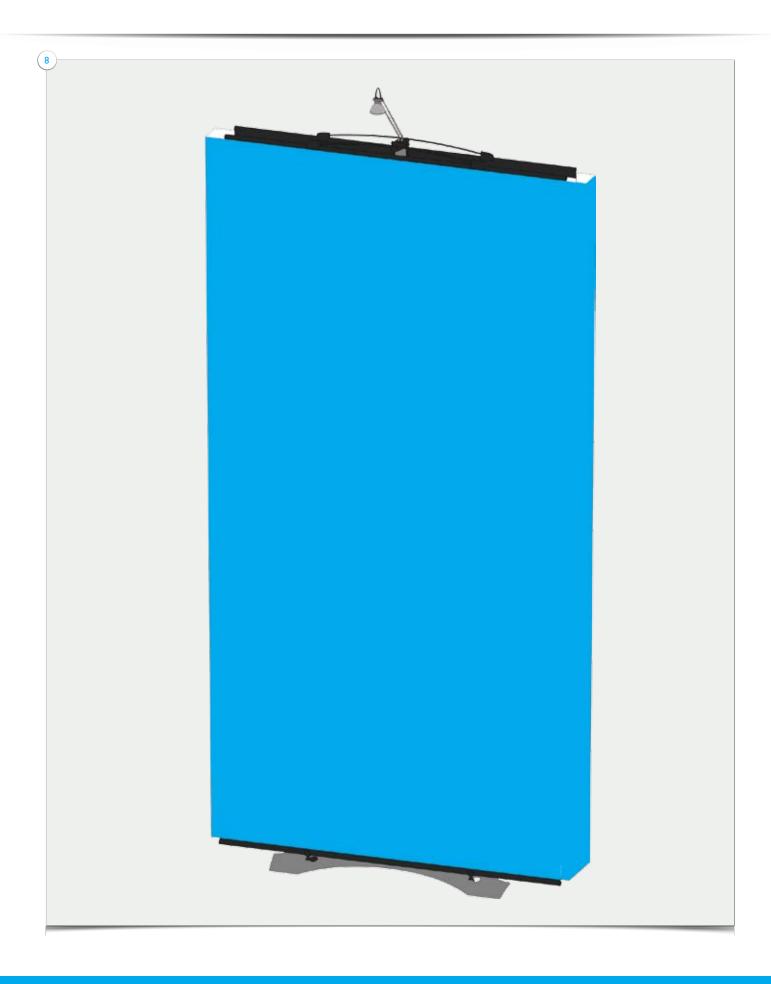

### Part2 Twist Original Setup Instructions

WARNING: Make sure bottom upright is fully inserted. Twist the upright sections clockwise to lock, anti-clockwise to open – do not force.

Part3
Twist Original Setup Instructions