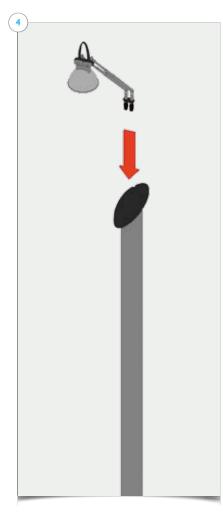

Ix base with rubber grommet; Ix bottom upright section; Ix middle upright section; Ix top upright section; Ix light; Ix transformer; Ix graphic panel with finishing strips.