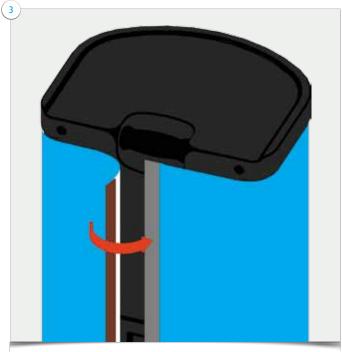

### Part2 Twist Original Setup Instructions

WARNING: Make sure bottom upright is fully inserted. Twist the upright sections clockwise to lock, anti-clockwise to open – do not force.

Part3
Twist Original Setup Instructions