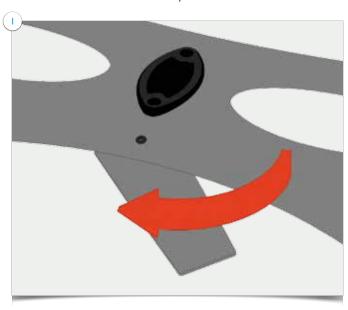

Ix base with rubber grommet; Ix bottom upright section; Ix middle upright section; Ix top upright section; Ix light; Ix transformer; Ix graphic panel with finishing strips.