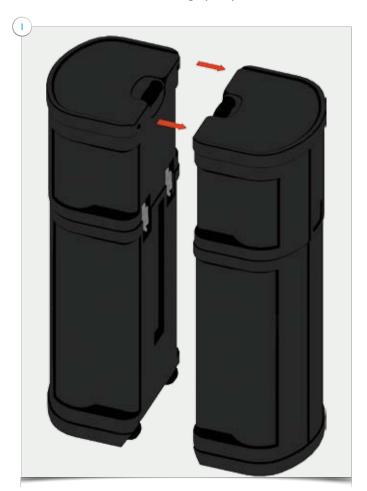

## Double Hardcase Wrap Setup Instructions

### **Items**

Items: 2x **Twist** hardcase; Ix graphic panel; Ix double hardcase top.