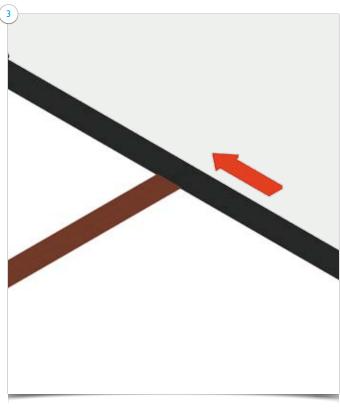

### Part2 Twist Original Setup Instructions

WARNING: Make sure bottom upright is fully inserted. Twist the upright sections clockwise to lock, anti-clockwise to open – do not force.

Part3
Twist Original Setup Instructions