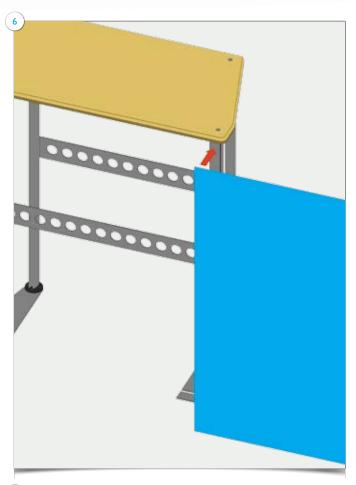

Items: 2x counter feet; 4x upright sections; 2x crossbars; 1x counter top; 4x screws; 1x Allen key; 1x counter graphic.

Part2
Counter Setup Instructions