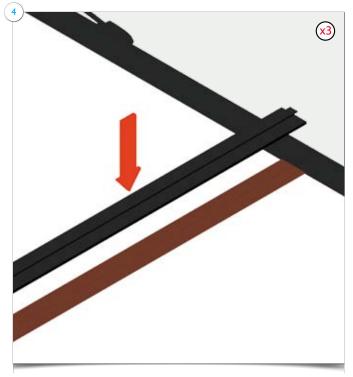

### Part2 Twist Original Setup Instructions

WARNING: Make sure bottom upright is fully inserted. Twist the upright sections clockwise to lock, anti-clockwise to open – do not force.

Part3
Twist Original Setup Instructions