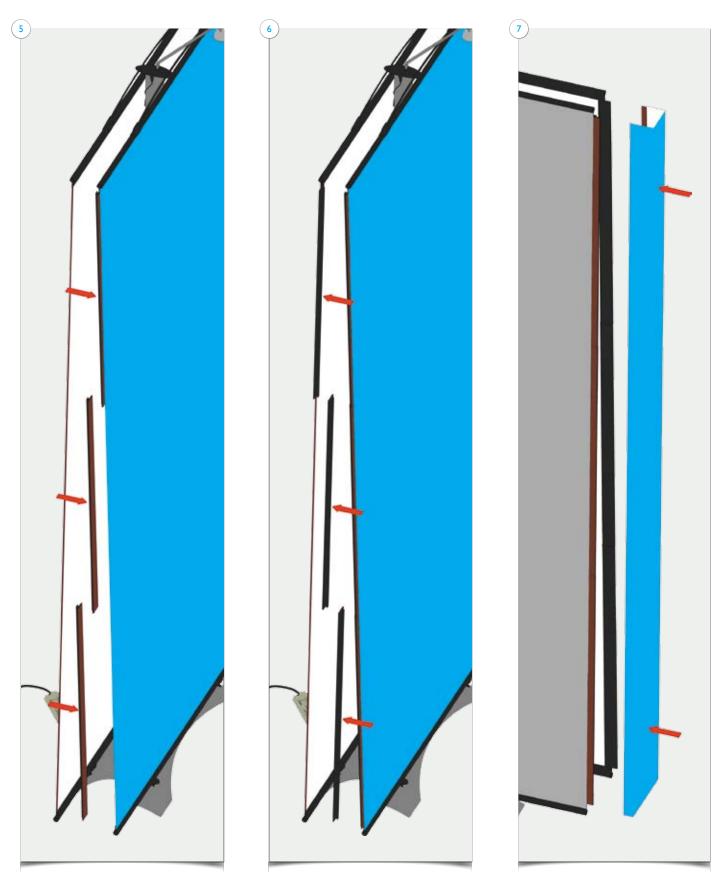

Items: 2x linking pins, 3x magnetic bars, complete **Twist** stands.

I. Place assembled Twist stands next to each other.

2. Place linking pins in top and bottom finishing strips.

3. Link the two together and apply magnetic bars to magnetic tape on reverse of graphic panel.

4. If graphic requires aligning, stand in front of **Twist** stands and place your finger at the bottom of the panel at the join, lift the lower graphic upwards to align graphics taking any slack to the top.