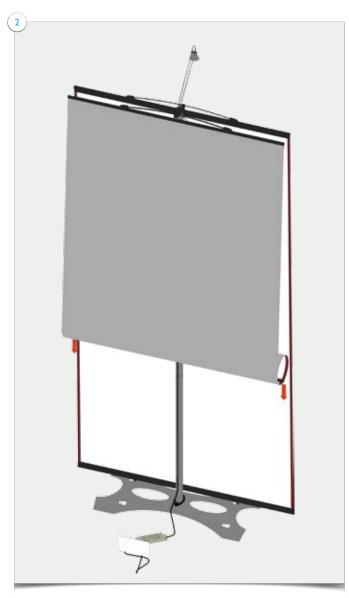

Ix base with rubber grommet; Ix bottom upright section; Ix middle upright section; Ix top upright section; Ix light; Ix transformer; Ix graphic panel with finishing strips.