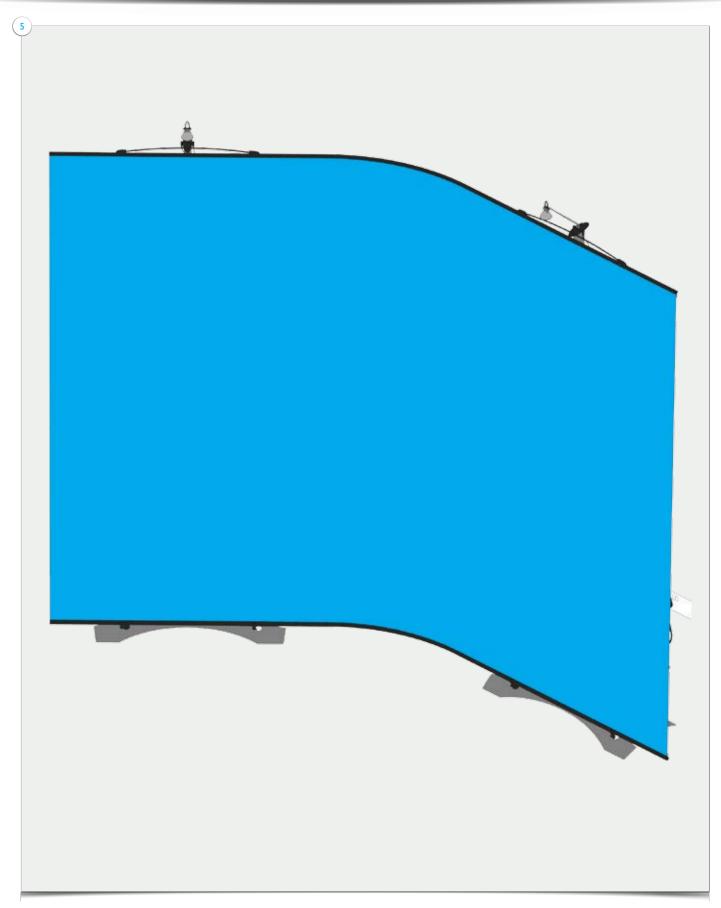

### Part2 Twist Original Setup Instructions

WARNING: Make sure bottom upright is fully inserted. Twist the upright sections clockwise to lock, anti-clockwise to open – do not force.

Part3
Twist Original Setup Instructions