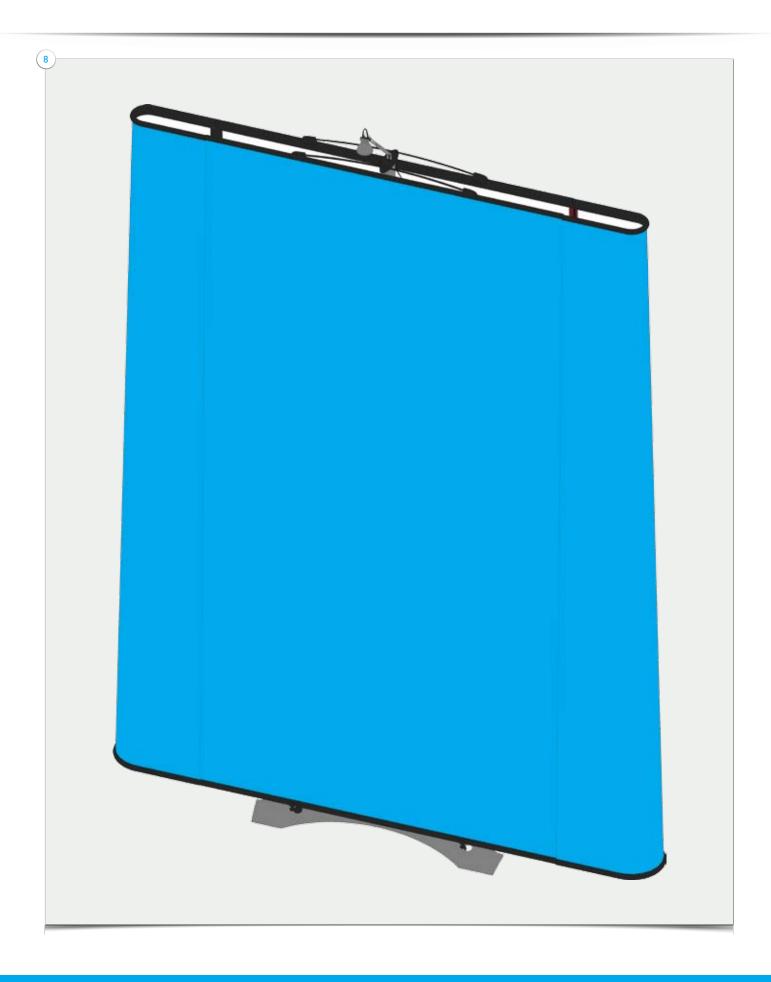

### Part2 Twist Original Setup Instructions

WARNING: Make sure bottom upright is fully inserted. Twist the upright sections clockwise to lock, anti-clockwise to open – do not force.

Part3
Twist Original Setup Instructions