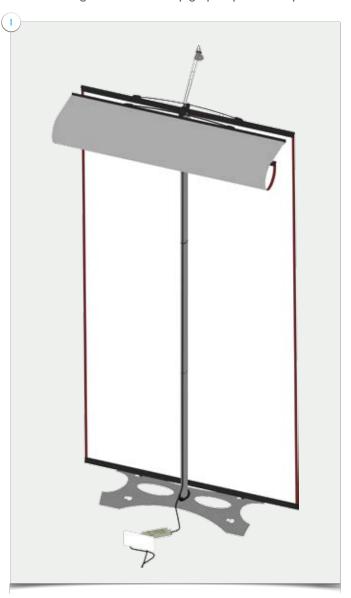

Ix base with rubber grommet; Ix bottom upright section; Ix middle upright section; Ix top upright section; Ix light; Ix transformer; Ix graphic panel with finishing strips.