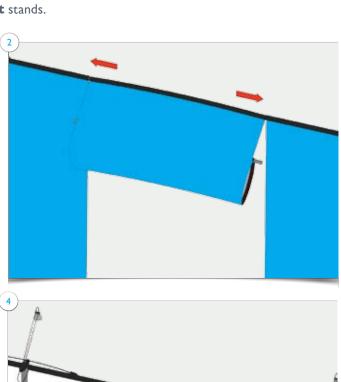

4. If graphic requires aligning, stand in front of **Twist** stands and place your finger at the bottom of the panel at the join, lift the lower graphic upwards to align graphics taking any slack to the top.