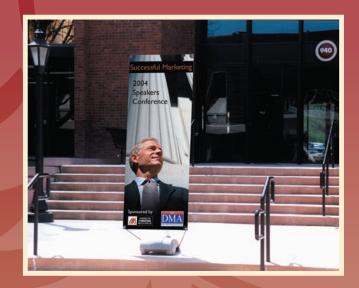

## 2004 International Business Practices

Seminars include:

Etiquette Current Affairs Diplomacy Cultural Differences

JI *Hilton* Hotels Corporation

AA AmericanAirlines

> Burberrys Sponsored by

Dimensions: Max - 30"w x 80"h • Min - 18"w x 63"h Weight: w/out water 9lbs • w/ water 38lbs