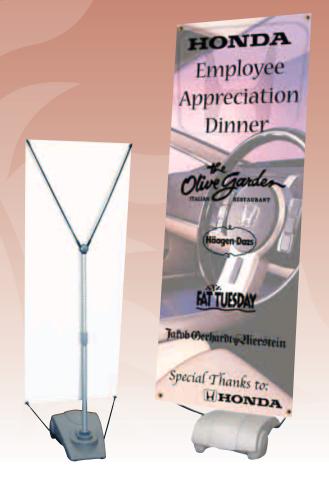

## outside naturally

Outside applications demand genuine outdoor toughness. Alfresco outdoor bannerstand, unyielding against the elements.

Vibrant, field changeable graphic, designed to maintain shape and brilliance through all types of weather.

> With the bulls-eye locking system in each corner, you're ensured a secure and balanced fit.

Strong, modern framework sets up easily and stays put.

Easy fill base is constructed from top quality plastics and supports the durable click stop mast.

The Outdoor Bannerstand Rugged Enough to Endure Nature