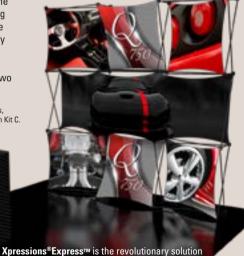

## xpressionsexpress

Most popular frame and skin designs

- Sets Up Completely in Seconds
  - Lightweight / Ultra Portable
    - Complete Kit All in One
      - Black or Silver Frame

## xpressions® **EXPIESS**<sup>™</sup>

The original xpressions® on the GO!

#### **GO WHERE YOUR CUSTOMERS ARE!**

**Express™** makes it easy to go where your customers are. In no time your entire display will be up and looking great. The podium is as attractive as it is functional. Lift the hard writing surface to reveal a spacious storage cubby. When the show ends, your entire display will break down and pack neatly into the travel case. Within minutes, you'll be on your way!

The entire display is smartly packed in the super durable rolling case! The collective result is an 8' display with large podium! Perfect for any 10' space or combine two for a 10'x20'!

\*Add optional accessories, like two shelves shown in Kit C.