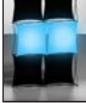

## xpressions LED LIGHTBOX

#### **ADD THE POWER OF LIGHT!**

Pop-up your **Xpressions<sup>®</sup>SNAP!**<sup>™</sup> frame. The LED LightBox is already installed! Hook four loops at each corner of the LED LightBox to the back hubs and plug it in! You will be amazed at how easy it is to add a new dimension of light to this already wildly popular display option.

**Xpressions**<sup>®</sup> has been turning heads, pulling in booth traffic and defining event spaces all in a complete, hassle-free package since its debut. Now add the power of light to grab attention at trade shows and create ambiance at events!