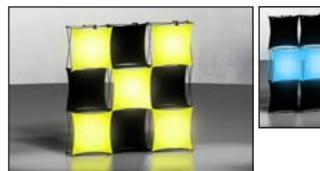

#### **ADD THE POWER OF LIGHT!**

Pop-up your **Xpressions<sup>®</sup>SNAP!**<sup>™</sup> frame. The LED LightBox is already installed! Hook four loops at each corner of the LED LightBox to the back hubs and plug it in! You will be amazed at how easy it is to add a new dimension of light to this already wildly popular display option.

**Xpressions**<sup>®</sup> has been turning heads, pulling in booth traffic and defining event spaces all in a complete, hassle-free package since its debut. Now add the power of light to grab attention at trade shows and create ambiance at events!