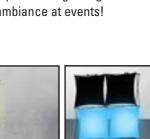

## xpressions LED LIGHTBOX

#### **ADD THE POWER OF LIGHT!**

Pop-up your **Xpressions<sup>®</sup>SNAP!**<sup>™</sup> frame. The LED LightBox is already installed! Hook four loops at each corner of the LED LightBox to the back hubs and plug it in! You will be amazed at how easy it is to add a new dimension of light to this already wildly popular display option.

**Xpressions**<sup>®</sup> has been turning heads, pulling in booth traffic and defining event spaces all in a complete, hassle-free package since its debut. Now add the power of light to grab attention at trade shows and create ambiance at events!