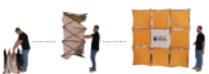

The frame is shipped with the fabric skins fully attached. The portable, lightweight frame makes your display set-up a SNAP!

Elapsed time – 10 seconds.

#### **ONE STEP SET-UP!**

No tools or event labor required. Simply grasp with both hands evenly the right and left side of the center quad within the frame, then gently lift upward. Strong magnetic connectors "SNAP" lock the frame automatically within seconds! Dye-sublimation printing on the durable fabric panels guarantees a brilliant appearance that will focus attention to your design and message.