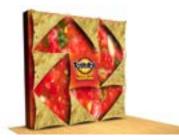

#### Xpressions<sup>®</sup>SNAP!™

is a low-cost, high-impact visual magnet!

Choose from one of over 100 existing configurations or customize your own design. Combine different frames and accessories to create exciting new display possibilities.

The frame is shipped with the fabric skins fully attached. The portable, lightweight frame makes your display set-up a SNAP!

Elapsed time – 10 seconds.

#### **ONE STEP SET-UP!**

No tools or event labor required. Simply grasp with both hands evenly the right and left side of the center quad within the frame, then gently lift upward. Strong magnetic connectors "SNAP" lock the frame automatically within seconds! Dye-sublimation printing on the durable fabric panels guarantees a brilliant appearance that will focus attention to your design and message.

> **Xpressions®SNAP!™** is unique. It's the perfect solution for directional signage, brand reinforcement, defining spaces, framing entry ways, utilizing presentation screens and branding your event.

XSNAP ARGYLE B