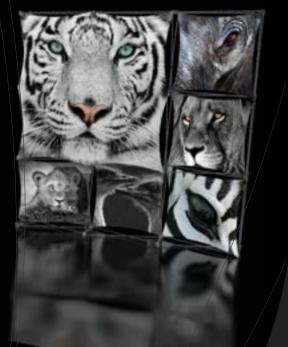

#### **SHEER FACTS**:

Accents Custom Design!
Layer Colors and Images
New Design Potential
Create Floating Text and Images
Easy Graphic Change
SHEER Will Get You Noticed

#### **DESIGNING WITH SHEER**

All SHEER pre-designed configurations utilize SHEER on the front plane and standard **Xpressions**<sup>®</sup> Fabric Graphic Skins on the back plane of the frame.

Dark colors within the graphic design show the translucent effect off best!

SHEER graphics look their best against like colors. Layer colors as you would with paints to create effects of mixed visual hues like orange from yellow and red or purple from red and blue.

White text and images on SHEER skins will appear to float in front of back plane standard **Xpressions**<sup>®</sup> skins when both SHEER and standard skins share the same or similar dark color or imagery.

Use SHEER skins as an accent in your next custom design by incorporating a few SHEER skins into your display. Sometimes the best **Xpressions**<sup>®</sup> displays are all solid colors!

SHEER is a great tool for sales to drive repeat graphics or new graphics for every day of your client's show.

Experiment! Be creative! SHEER is so new on **Xpressions**<sup>®</sup>, you will be sure to get noticed!

dark colors within the graphic design show off the translucent effect best!

131111

SHEER 3x3 B