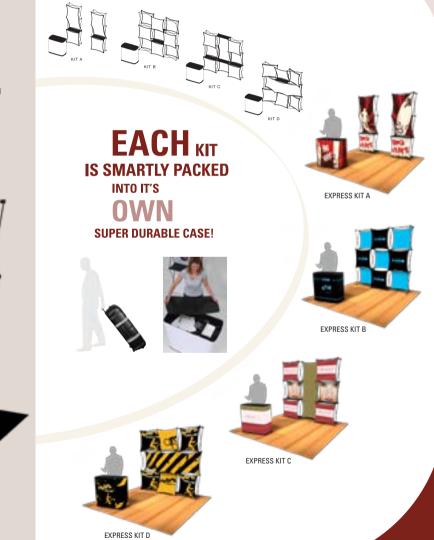

## xpressionsexpress

Most popular frame and skin designs

- Sets Up Completely in Seconds
  - Lightweight / Ultra Portable
    - Complete Kit All in One
      - Black or Silver Frame

## xpressions® **EXPIESS**<sup>™</sup>

The original xpressions® on the GO!

#### **GO WHERE YOUR CUSTOMERS ARE!**

**Express™** makes it easy to go where your customers are. In no time your entire display will be up and looking great. The podium is as attractive as it is functional. Lift the hard writing surface to reveal a spacious storage cubby. When the show ends, your entire display will break down and pack neatly into the travel case. Within minutes, you'll be on your way!

The entire display is smartly packed in the super durable rolling case! The collective result is an 8' display with large podium! Perfect for any 10' space or combine two for a 10'x20'!

\*Add optional accessories, like two shelves shown in Kit C.

for your tradeshow needs!

EXPRESS KIT D