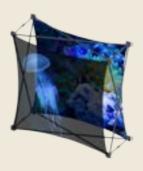

#### Xpressions<sup>®</sup>SNAP!™

is a low-cost, high-impact visual magnet!

Choose from one of over 100 existing configurations or customize your own design. Combine different frames and accessories to create exciting new display possibilities.

The frame is shipped with the fabric skins fully attached. The portable, lightweight frame makes your display set-up a SNAP!

Elapsed time – 10 seconds.

#### **ONE STEP SET-UP!**

No tools or event labor required. Simply grasp with both hands evenly the right and left side of the center quad within the frame, then gently lift upward. Strong magnetic connectors "SNAP" lock the frame automatically within seconds! Dye-sublimation printing on the durable fabric panels guarantees a brilliant appearance that will focus attention to your design and message.