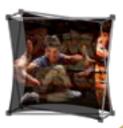

#### **SNAP! FOR YOUR EVENTS!**

From an exhibit designer's point of view...

**Xpressions®** was the perfect medium for HBO's needs when it came to this project. They wanted some lightweight, portable standing graphics that could be used to dress up the corridor that the boxers enter the ring through.

Another key need: these frames needed to be set-up and broken down in minutes. Not only does **Xpressions®** fill this need, but it allows for the ability to repurpose the skins for multiple messages at different events! Also, the **Xpressions®** fabric is perfect for video or photography – absolutely no glare! CARSTONIA PPV BROKING EVENT