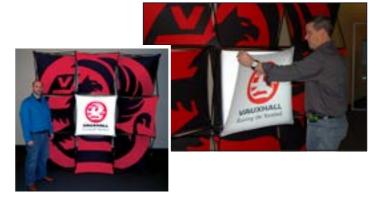

#### **SNAP! FOR YOUR EVENTS!**

From an exhibit designer's point of view...

**Xpressions®** was the perfect medium for HBO's needs when it came to this project. They wanted some lightweight, portable standing graphics that could be used to dress up the corridor that the boxers enter the ring through.

Another key need: these frames needed to be set-up and broken down in minutes. Not only does **Xpressions®** fill this need, but it allows for the ability to repurpose the skins for multiple messages at different events! Also, the **Xpressions®** fabric is perfect for video or photography – absolutely no glare! CARSTONIA PPV BROKING EVENT