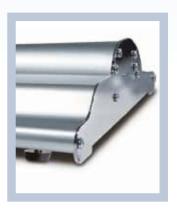

# STANDARD PACKAGE

The Roll Up Classic package includes cassette, supporting rod, panel profile, internal roller including plastic strip and bag.

Rise the impact by matching the colour of the Colour Kit Classic with the message of the image or the company logo. Available in blue, red, yellow and black.