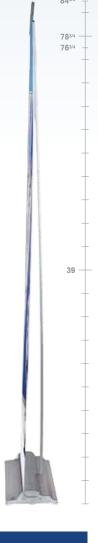

## **FACTS**

| Width (inches)  | 271/2    | 337/16          | 393/8     | 451/4  | 573/32 |
|-----------------|----------|-----------------|-----------|--------|--------|
| Height (inches) | 763/4    | 845/8           | 845/8     | 845/8  | 845/8  |
| Weight (lbs)    | 8.6      | 9.9             | 11.5      | 12.8   | 16.1   |
| Colour          | Silver l | Black/SilverBla | ck/Silver | Silver | Silver |

Option: Supporting rod for the height 96 1/2"