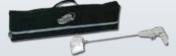

A low voltage spotlight that casts light evenly over the entire banner. The spotlight is transported in a nylon bag, which can be fastened to the standard bag.