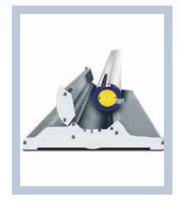

The image is well protected during transportation.

A stable design with feet that compensate for uneven surfaces.