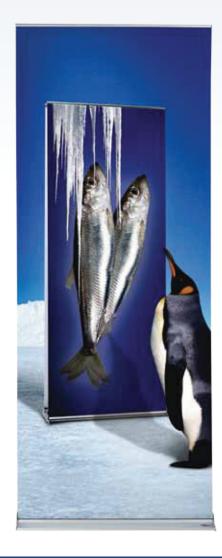

# OUR AWARD-WINNING CLASSIC

Roll Up Classic is easy to transport and assembles in a flash for your presentation. Roll Up Classic is available in a wide range of widths and is ideal for repeated use in different environments.