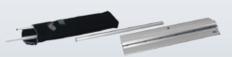

# STANDARD PACKAGE

The Roll Up Classic package includes cassette, supporting rod, panel profile, internal roller including plastic strip and bag.

Rise the impact by matching the colour of the Colour Kit Classic with the message of the image or the company logo. Available in blue, red, yellow and black.